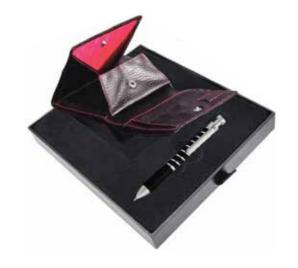

### **NEUQUEN**

SANTHOME Set includes Genuine Leather Travel Wallet and complimenting Pen. Interior organization includes a passport holder, ID holder, three business or credit card pockets and boarding document holder. Pen with 1200 meter writing length and with Swiss Tip and German Ink. Packed in a Gift Box.