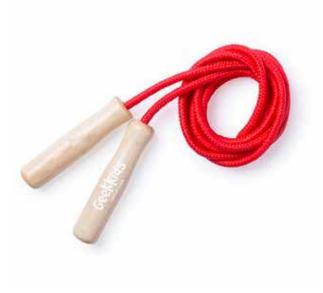

### **AMARILLO**

240cm length jumping rope in bright tones and with comfortable, lacquered, wooden handles. Folded presentation.