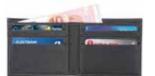

#### **BIJAI**

SANTHOME Genuine Leather Men's wallet with attractive contrast grey stitching. The wallet has a classic bi-fold design with 8 pockets for credit cards, 2 compartments for banknotes and 2 additional pockets. Packed in a Santhome gift box.

#### **LECCE**

SANTHOME Genuine Leather Men's wallet with contrast grey stitching. The inside of the wallet features 6 card slots, 2 section for banknotes and 2 additional pockets for receipts and appointment cards. Packed in a Santhome gift box.

#### **TRENTO**

SANTHOME Genuine Leather Men's wallet with attractive contrast grey stitching. The inside of the wallet features impressive 14 credit card pockets which has 6 slots as easy access & 8 slots are buttoned inside to keep your cards safe. In addition there are 2 sections to keep your bank notes.

#### **PARMA**

SANTHOME Genuine Leather Men's wallet with attractive contrast grey stitching. The inside of the wallet features 11 card slots, 1 big section for banknotes and 2 additional pockets for receipts and appointment cards. Packed in a Santhome gift box.

#### **MANTUA**

SANTHOME Genuine Leather Men's wallet with contrast grey stitching. The inside of the wallet features 3 card slots, 2 section for banknotes and 1 coin pocket. Packed in a Santhome gift box.