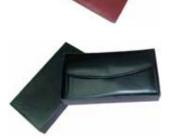

#### **BERLINER**

- Genuine Leather
- · Article crafted & made in Germany
- A Briefcase for Leaders Handy,
- Light weight, exudes class, Amilet
- Switzerland Lock