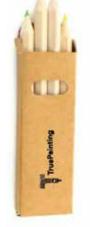

#### **TERVEL**

Set of 6 pencils in natural cardboard box with window. Wooden pencils with hexagonal body in natural finish and in a wide range of tones.