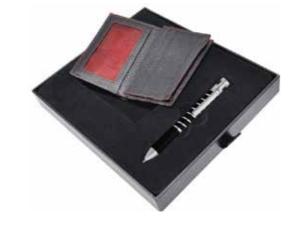

#### **SLIVEN**

SWISS Highlander Anyang gift set consisting of passport holder, keychain and pen in matching materials. Packed in a gift box.

SWISS Highlander Gift set consisting of a leather wrapped ballpoint pen, leather keychain and men's wallet with 6 credit card pockets.All packed in a nice gift box!