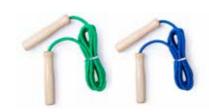

### **AMARILLO**

240cm length jumping rope in bright tones and with comfortable, lacquered, wooden handles. Folded presentation.