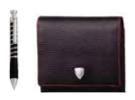

### **ARBORG**

SANTHOME Arborg is a gift set consisting of wallet, cardholder, keychain all made from genuine grained leather and a metal pen. Packed in a gift box.

#### **HOLAR**

SANTHOME Holar is a gift set consisting of wallet, cardholder, keychain all made from genuine grained leather & a metal pen. Packed in a gift box.