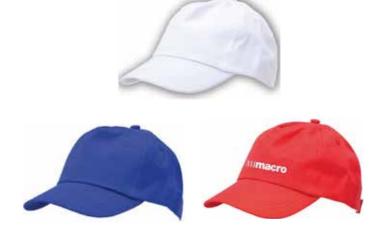

#### **DELANO**

5 panel kid cap in bright colors. In 100% cotton material, with embroidered ventilation holes and adjustable velcro closure.