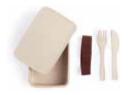

### **CHINO**

Nature line lunch box made from a combination of natural bamboo fibers with PP material. 700ml capacity, BPA free material, and suitable for dishwasher, microwave oven and freezer. A fabric band holds the box, fork and knife.