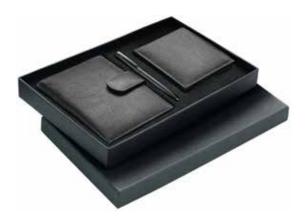

#### **AKRANES**

SANTHOME Akranes is a gift set consisting of genuine leather Passport holder, genuine leather Wallet and a metal pen. Packed in a nice gift box.