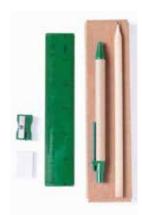

#### **BATAK**

Set of 5 pieces presented in natural cardboard box. Includes push-up mechanism ball pen and blue ink in recycled cardboard, wooden cylindrical body pencil, pencil sharpener, rubber and 15 cm ruler.