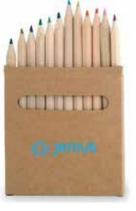

#### **TAKAPUNA**

Set of 12 pencils in natural cardboard box with window. Wooden pencils with hexagonal body in natural finish.