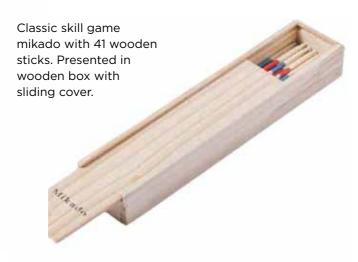

lored with crayons. Includes 5 cylindrical body crayons in varied colors. With self-closing strings in black color and reinforcement in the corners.



### **AMARILLO**

240cm length jumping rope in bright tones and with comfortable, lacquered, wooden handles. Folded presentation.







#### KIDS GAME/GIFTS

### **KULA**

Mini puzzle with excellent branding space.



#### **BURGAS**

Frisbee



#### KIDS STATIONERY GIFTS

#### **TERVEL**

Set of 6 pencils in natural cardboard box with window. Wooden pencils with hexagonal body in natural finish and in a wide range of tones.



### **SORONG**

Set of 6 crayons in natural cardboard box. With cylindrical body in varied colors. Including crayons in 6 colors.





#### **RILA**

7 Piece wooden puzzle with multicolor pieces.



#### **BYALA**



#### **BATU**

Box of 4 wooden pencils with hexagonal body and in natural finish. Presented in natural cardboard box with window.





#### **TAKAPUNA**

Set of 12 pencils in natural cardboard box with window. Wooden pencils with hexagonal body in natural finish.





#### **TARAKAN**

Set of pencils and coloring sheets with mandala designs to color and relax. Includes 12 hexagonal body pencils and 12 sheets with different designs. Presented in cardboard box with window. 12 Pencils and 12 Sheets Included







### **KAMENO**

Set of 5 pieces. Includes 2 black mine pencils with cylindrical body, eraser and pencil sharpener. Presented in a ruler box with compartments.



#### **BATAK**

Set of 5 pieces presented in natural cardboard box. Includes push-up mechanism ball pen and blue ink in