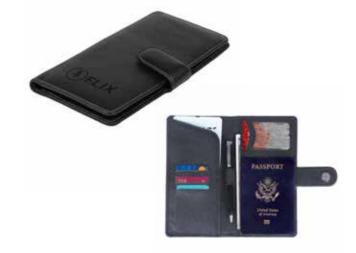

### **NEUQUEN**

SANTHOME Set includes Genuine Leather Travel Wallet and complimenting Pen. Interior organization includes a passport holder, ID holder, three business or credit card pockets and boarding document holder. Pen with 1200 meter writing length and with Swiss Tip and German Ink. Packed in a Gift Box.