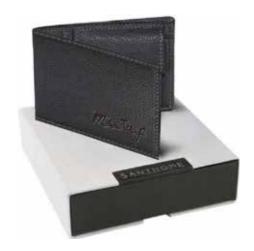

#### GENUINE LEATHER MEN'S WALLET

#### **TUWA**

SANTHOME Genuine Leather classic wallet, with its contrast blue stitching, is designed to keep you organized and can be easily placed in your jeans and office dress pockets. Consists of 8 credit card slots, large leather framed ID window, 2 compartments for banknotes and 3 additional pockets. Packed in a Santhome Gift box.