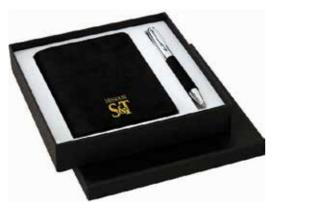

### **OLFUS**

SANTHOME Olfus gift set consisting of a genuine leather passport holder and a matt finish metal pen. Packed in a gift box.