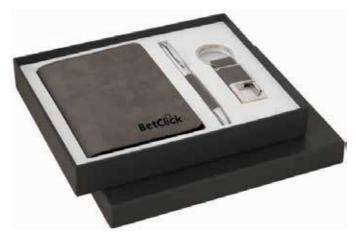

### **ARBORG**

SANTHOME Arborg is a gift set consisting of wallet, cardholder, keychain all made from genuine grained leather and a metal pen. Packed in a gift box.

#### **HOLAR**

SANTHOME Holar is a gift set consisting of wallet, cardholder, keychain all made from genuine grained leather & a metal pen. Packed in a gift box.