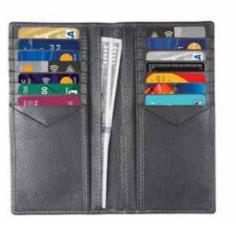

#### GENUINE LEATHER MEN'S WALLET

#### **TUWA**

SANTHOME Genuine Leather classic wallet, with its contrast blue stitching, is designed to keep you organized and can be easily placed in your jeans and office dress pockets. Consists of 8 credit card slots, large leather framed ID window, 2 compartments for banknotes and 3 additional pockets. Packed in a Santhome Gift box.

#### **POJ**

SANTHOME Genuine Leather classic wallet with blue contrast stitching. The subtle and fine-detailing and the practical card- holder compartments underline the masculine and practical appeal of this wallet. Packed in a Santhome gift box.

#### **BIJAI**

SANTHOME Genuine Leather Men's wallet with attractive contrast grey stitching. The wallet has a classic bi-fold design with 8 pockets for credit cards, 2 compartments for banknotes and 2 additional pockets. Packed in a Santhome gift box.

#### **LECCE**

SANTHOME Genuine Leather Men's wallet with contrast grey stitching. The inside of the wallet features 6 card slots, 2 section for banknotes and 2 additional pockets for receipts and appointment cards. Packed in a Santhome gift box.

#### **TRENTO**

SANTHOME Genuine Leather Men's wallet with attractive contrast grey stitching. The inside of the wallet features impressive 14 credit card pockets which has 6 slots as easy access & 8 slots are buttoned inside to keep your cards safe. In addition there are 2 sections to keep your bank notes.

#### **PARMA**

SANTHOME Genuine Leather Men's wallet with attractive contrast grey stitching. The inside of the wallet features 11 card slots, 1 big section for banknotes and 2 additional pockets for receipts and appointment cards. Packed in a Santhome gift box.