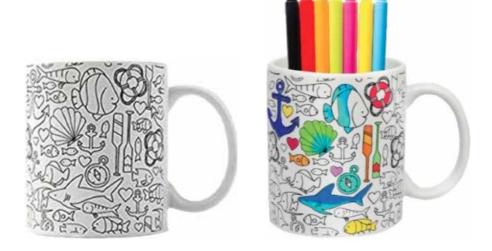

eel case and strap, Mother of Pearl dial, Japan movement.



#### **STAITI**

Silver plated foldable clock in Lamborghini exquisite packaging



### **L001**

Silver plated CD rack in Lamborghini exquisite packaging



### **FIUMARA**

Silver plated mouse pad in Lamborghini exquisite packaging.





#### **KIDS GIFTS**

### **CHINO**

Nature line lunch box made from a combination of natural bamboo fibers with PP material. 700ml capacity, BPA free material, and suitable for dishwasher, microwave oven and freezer. A fabric band holds the box, fork and knife.





#### **DELANO**

5 panel kid cap in bright colors. In 100% cotton material, with embroidered ventilation holes and adjustable velcro closure.





#### **DODOMA**

Lunch box and water bottle set





#### **KIGOMA**

Autograph mug





#### **FONTANA**

Pair of beach rackets in natural wood with reinforced handle in varied bright tones. Presented in a mesh bag with matching color ball.



#### **CONCORD**

Teddy bear in a fun range of bright tones with white t-shirt.





### **WANGANUI**

Drawstring bag made from non-woven material in white color especially designed to be colored with crayons. Includes 5 cylindrical body crayons in varied colors. With self-closing strings in black color and reinforcement in the corners.



### **AMARILLO**

240cm length jumping rope in bright tones and with comfortable, lacquered, wooden handles. Folded presentation.







#### KIDS GAME/GIFTS

### **KULA**

Mini puzzle with excellent branding space.



#### **BURGAS**

Frisbee



#### KIDS STATIONERY GIFTS

#### **TERVEL**

Set of