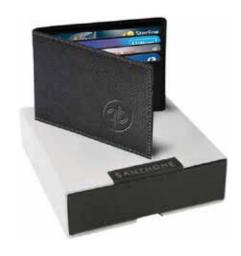

#### GENUINE LEATHER MEN'S WALLET

#### **BIJAI**

SANTHOME Genuine Leather Men's wallet with attractive contrast grey stitching. The wallet has a classic bi-fold design with 8 pockets for credit cards, 2 compartments for banknotes and 2 additional pockets. Packed in a Santhome gift box.