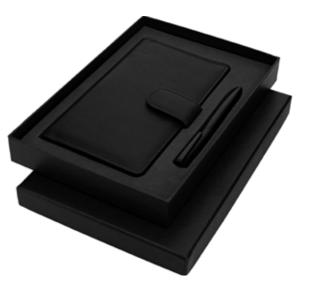

#### **GENUINE LEATHER GIFT SETS**

### **NEUQUEN**

SANTHOME Set includes Genuine Leather Travel Wallet and complimenting Pen. Interior organization includes a passport holder, ID holder, three business or credit card pockets and boarding document holder. Pen with 1200 meter writing length and with Swiss Tip and German Ink. Packed in a Gift Box.