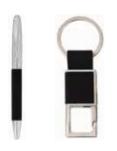

#### **SLIVEN**

SWISS Highlander Anyang gift set consisting of passport holder, keychain and pen in matching materials. Packed in a gift box.

SWISS Highlander Gift set consisting of a leather wrapped ballpoint pen, leather keychain and men's wallet with 6 credit card pockets.All packed in a nice gift box!