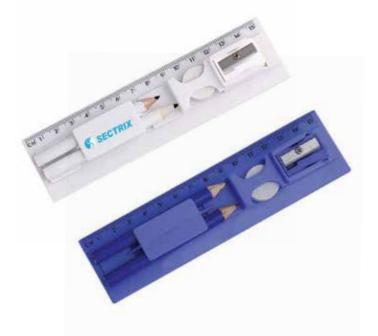

### **KAMENO**

Set of 5 pieces. Includes 2 black mine pencils with cylindrical body, eraser and pencil sharpener. Presented in a ruler box with compartments.