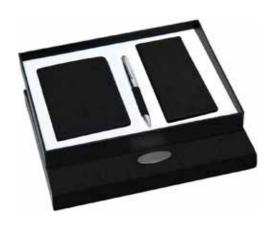

#### **GENUINE LEATHER GIFT SETS**

### **NEUQUEN**

SANTHOME Set includes Genuine Leather Travel Wallet and complimenting Pen. Interior organization includes a passport holder, ID holder, three business or credit card pockets and boarding document holder. Pen with 1200 meter writing length and with Swiss Tip and German Ink. Packed in a Gift Box.

#### **AKRANES**

SANTHOME Akranes is a gift set consisting of genuine leather Passport holder, genuine leather Wallet and a metal pen. Packed in a nice gift box.

### **OLFUS**

SANTHOME Olfus gift set consisting of a genuine leather passport holder and a matt finish metal pen. Packed in a gift box.