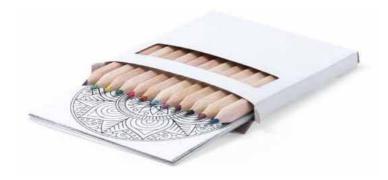

#### **TARAKAN**

Set of pencils and coloring sheets with mandala designs to color and relax. Includes 12 hexagonal body pencils and 12 sheets with different designs. Presented in cardboard box with window. 12 Pencils and 12 Sheets Included