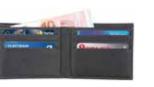

#### GENUINE LEATHER MEN'S WALLET

#### **TUWA**

SANTHOME Genuine Leather classic wallet, with its contrast blue stitching, is designed to keep you organized and can be easily placed in your jeans and office dress pockets. Consists of 8 credit card slots, large leather framed ID window, 2 compartments for banknotes and 3 additional pockets. Packed in a Santhome Gift box.