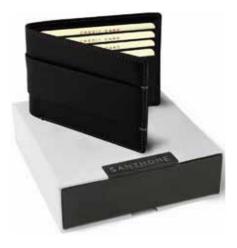

#### GENUINE LEATHER MEN'S WALLET

#### **POJ**

SANTHOME Genuine Leather classic wallet with blue contrast stitching. The subtle and fine-detailing and the practical card- holder compartments underline the masculine and practical appeal of this wallet. Packed in a Santhome gift box.