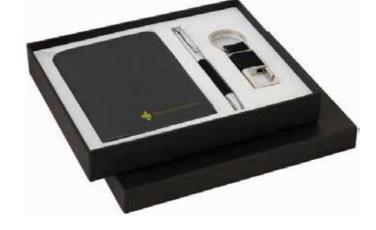

### **ARBORG**

SANTHOME Arborg is a gift set consisting of wallet, cardholder, keychain all made from genuine grained leather and a metal pen. Packed in a gift box.

#### **HOLAR**

SANTHOME Holar is a gift set consisting of wallet, cardholder, keychain all made from genuine grained leather & a metal pen. Packed in a gift box.