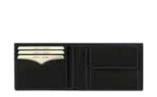

#### **TUWA**

SANTHOME Genuine Leather classic wallet, with its contrast blue stitching, is designed to keep you organized and can be easily placed in your jeans and office dress pockets. Consists of 8 credit card slots, large leather framed ID window, 2 compartments for banknotes and 3 additional pockets. Packed in a Santhome Gift box.