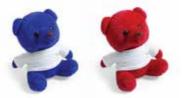

r plated mouse pad in Lamborghini exquisite packaging.





#### **KIDS GIFTS**

### **CHINO**

Nature line lunch box made from a combination of natural bamboo fibers with PP material. 700ml capacity, BPA free material, and suitable for dishwasher, microwave oven and freezer. A fabric band holds the box, fork and knife.





#### **DELANO**

5 panel kid cap in bright colors. In 100% cotton material, with embroidered ventilation holes and adjustable velcro closure.





#### **DODOMA**

Lunch box and water bottle set





#### **KIGOMA**

Autograph mug





#### **FONTANA**

Pair of beach rackets in natural wood with reinforced handle in varied bright tones. Presented in a mesh bag with matching color ball.



#### **CONCORD**

Teddy bear in a fun range of bright tones with white t-shirt.





### **WANGANUI**

Drawstring bag made from non-woven material in white color especially designed to be colored with crayons. Includes 5 cylindrical body crayons in varied colors. With self-closing strings in black color and reinforcement in the corners.



### **AMARILLO**

240cm length jumping rope in bright tones and with comfortable, lacquered, wooden handles. Folded presentation.







#### KIDS GAME/GIFTS

### **KULA**

Mini puzzle with excellent branding space.



#### **BURGAS**

Frisbee



#### KIDS STATIONERY GIFTS

#### **TERVEL**

Set of 6 pencils in natural cardboard box with window. Wooden pencils with hexagonal body in natural finish and in a wide range of tones.



### **SORONG**

Set of 6 crayons in natural cardboard box. With cylindrical body in varied colors. Includi