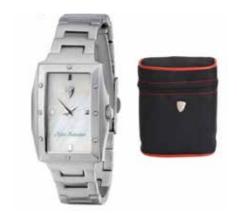

### **PISA - II GIFT SET**

Toniono Lamborghini Set of ladies watch with stainless steel case and strap, dial in Mother of Pearl and metal ball pen. blue ink