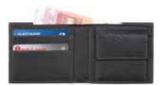

#### **BIJAI**

SANTHOME Genuine Leather Men's wallet with attractive contrast grey stitching. The wallet has a classic bi-fold design with 8 pockets for credit cards, 2 compartments for banknotes and 2 additional pockets. Packed in a Santhome gift box.

#### **LECCE**

SANTHOME Genuine Leather Men's wallet with contrast grey stitching. The inside of the wallet features 6 card slots, 2 section for banknotes and 2 additional pockets for receipts and appointment cards. Packed in a Santhome gift box.

#### **TRENTO**

SANTHOME Genuine Leather Men's wallet with attractive contrast grey stitching. The inside of the wallet features impressive 14 credit card pockets which has 6 slots as easy access & 8 slots are buttoned inside to keep your cards safe. In addition there are 2 sections to keep your bank notes.

#### **PARMA**

SANTHOME Genuine Leather Men's wallet with attractive contrast grey stitching. The inside of the wallet features 11 card slots, 1 big section for banknotes and 2 additional pockets for receipts and appointment cards. Packed in a Santhome gift box.

#### **MANTUA**

SANTHOME Genuine Leather Men's wallet with contrast grey stitching. The inside of the wallet features 3 card slots, 2 section for banknotes and 1 coin pocket. Packed in a Santhome gift box.