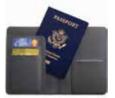

#### **PRATS**

SANTHOME Providing a safe and convenient way to carry all of your holiday documents in one place, this travel wallet will organise even the most chaotic traveller. Ideal for storing passports, tickets and credit cards, 8 well-proportioned compartments offer quick and easy access to all your travel essentials for a smoother journey.