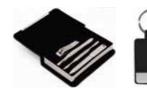

#### **BERLINER**

- Genuine Leather
- · Article crafted & made in Germany
- A Briefcase for Leaders Handy,
- Light weight, exudes class, Amilet
- Switzerland Lock