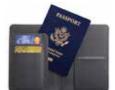

#### **PRATS**

SANTHOME Providing a safe and convenient way to carry all of your holiday documents in one place, this travel wallet will organise even the most chaotic traveller. Ideal for storing passports, tickets and credit cards, 8 well-proportioned compartments offer quick and easy access to all your travel essentials for a smoother journey.