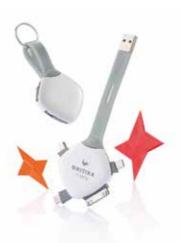

#### **QUATRO**

XDDESIGN Quatro brings the 4 most common plugs into just one cable: Apple Lightning, Apple Dock, Micro USB and Mini USB. Now you can have them all together on a handy keychain so you'll never be without the right connector. Registered design®