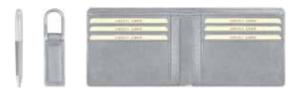

### **ARBORG**

SANTHOME Arborg is a gift set consisting of wallet, cardholder, keychain all made from genuine grained leather and a metal pen. Packed in a gift box.

#### **HOLAR**

SANTHOME Holar is a gift set consisting of wallet, cardholder, keychain all made from genuine grained leather & a metal pen. Packed in a gift box.