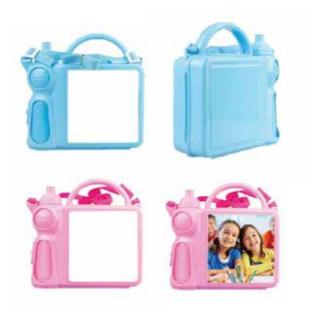

amborghini Watch with stainless steel case and strap, Mother of Pearl dial, Japan movement.



#### **STAITI**

Silver plated foldable clock in Lamborghini exquisite packaging



### **L001**

Silver plated CD rack in Lamborghini exquisite packaging



### **FIUMARA**

Silver plated mouse pad in Lamborghini exquisite packaging.





#### **KIDS GIFTS**

### **CHINO**

Nature line lunch box made from a combination of natural bamboo fibers with PP material. 700ml capacity, BPA free material, and suitable for dishwasher, microwave oven and freezer. A fabric band holds the box, fork and knife.





#### **DELANO**

5 panel kid cap in bright colors. In 100% cotton material, with embroidered ventilation holes and adjustable velcro closure.





#### **DODOMA**

Lunch box and water bottle set





#### **KIGOMA**

Autograph mug





#### **FONTANA**

Pair of beach rackets in natural wood with reinforced handle in varied bright tones. Presented in a mesh bag with matching color ball.



#### **CONCORD**

Teddy bear in a fun range of bright tones with white t-shirt.





### **WANGANUI**

Drawstring bag made from non-woven material in white color especially designed to be colored with crayons. Includes 5 cylindrical body crayons in varied colors. With self-closing strings in black color and reinforcement in the corners.



### **AMARILLO**

240cm length jumping rope in bright tones and with comfortable, lacquered, wooden handles. Folded presentation.







#### KIDS GAME/GIFTS

### **KULA**

Mini puzzle with excellent branding space.



#### **BURGAS**

Frisbee



#### KIDS STATION