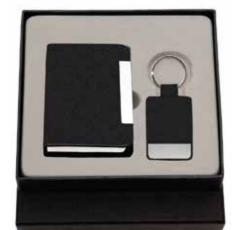

### **ARBORG**

SANTHOME Arborg is a gift set consisting of wallet, cardholder, keychain all made from genuine grained leather and a metal pen. Packed in a gift box.

#### **HOLAR**

SANTHOME Holar is a gift set consisting of wallet, cardholder, keychain all made from genuine grained leather & a metal pen. Packed in a gift box.