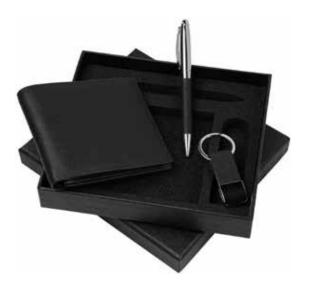

### **ARBORG**

SANTHOME Arborg is a gift set consisting of wallet, cardholder, keychain all made from genuine grained leather and a metal pen. Packed in a gift box.

#### **HOLAR**

SANTHOME Holar is a gift set consisting of wallet, cardholder, keychain all made from genuine grained leather & a metal pen. Packed in a gift box.