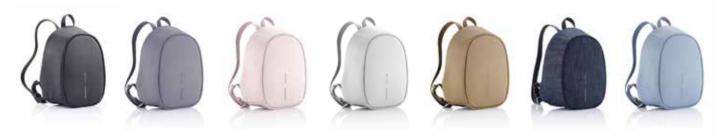

#### **BOBBY ELLE**

The Bobby Elle is not just a fashionable backpack, it also protects you from getting pickpocketed. With hidden zippers there is no way of getting into the backpack while carrying it. However strategically placed hidden pockets on the back of the backpack will give you as user easy access to smaller items when needed. This backpack will make sure your belongings will stay safe while keeping it fashionable. Registered design®