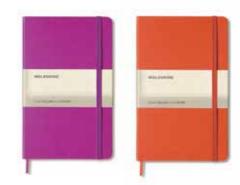

t card or ID card comes with a small window. Packed in a Santhome gift box.





#### **TYOL**

Real Leather Ladies wallet with Zipper Pocket to hold coins, Credit Card pockets and a safe Currency pocket. Its smooth surface adds to its elegance and beauty. Packed in a box.



#### **SERRIOA**







#### **BOBBY ELLE**

The Bobby Elle is not just a fashionable backpack, it also protects you from getting pickpocketed. With hidden zippers there is no way of getting into the backpack while carrying it. However strategically placed hidden pockets on the back of the backpack will give you as user easy access to smaller items when needed. This backpack will make sure your belongings will stay safe while keeping it fashionable. Registered design®



#### **MOLESKINE**

Classic Notebook Features



#### **VITL**

SANTHOME
Cardholder cum Wallet
with RFID protection.
Designed in Europe.



#### **BOPP SPORT**

XDDESIGN Bopp Sport is a remarkable sports bottle. The iconic shape gives multiple solutions to carrying the 550ml bottle. The leakproof closure can be easily opened and closed for immediate use. Made of durable Tritan® material. Registered design®



#### **QUATRO**

XDDESIGN Quatro brings the 4 most common plugs into just one cable: Apple Lightning, Apple Dock, Micro USB and Mini USB. Now you can have them all together on a handy keychain so you'll never be without the right connector. Registered design®



#### **OPTO**

Opto will help you avoid those annoying moments where you have trouble reading the small letters in a restaurant, bank, hotel, or any other place. The timel