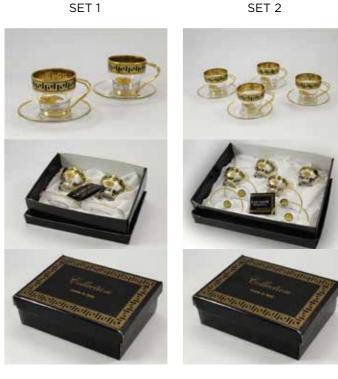

### **TEA DEBORAH CUP SET**

#### **VERSAC GOLD BLACK**

Exclusive glassware made by professional glassmakers in Italy. The base is created using the most sophisticated technology and the decoration is completely done by hand by experienced craftsmen in this field.