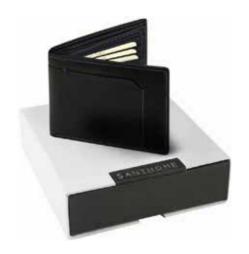

#### GENUINE LEATHER MEN'S WALLET

#### **TUWA**

SANTHOME Genuine Leather classic wallet, with its contrast blue stitching, is designed to keep you organized and can be easily placed in your jeans and office dress pockets. Consists of 8 credit card slots, large leather framed ID window, 2 compartments for banknotes and 3 additional pockets. Packed in a Santhome Gift box.