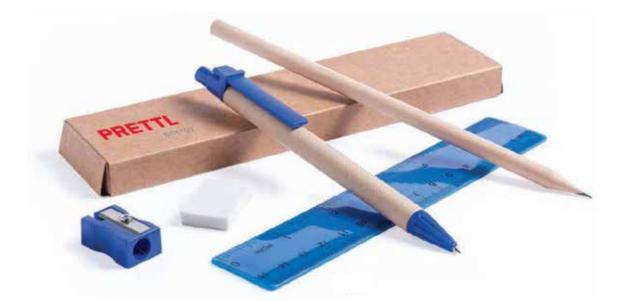

### **KAMENO**

Set of 5 pieces. Includes 2 black mine pencils with cylindrical body, eraser and pencil sharpener. Presented in a ruler box with compartments.

#### **BATAK**

Set of 5 pieces presented in natural cardboard box. Includes push-up mechanism ball pen and blue ink in recycled cardboard, wooden cylindrical body pencil, pencil sharpener, rubber and 15 cm ruler.