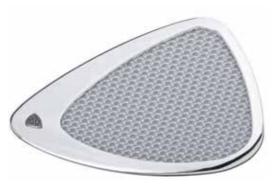

adies wallet in black top quality leather & ball pen, Lamborghini blue ink refill.





### **PISA - II GIFT SET**

Toniono Lamborghini Set of ladies watch with stainless steel case and strap, dial in Mother of Pearl and metal ball pen. blue ink





### **JULIUS**

Toniono Lamborghini Set of card holder + key holder in black top quality cow leather and ball pen, Lamborghini blueink refill





#### LAMBORGHINI SILVER COLLECTION & WATCHES

### **TROPEA**

Toniono Lamborghini Watch with stainless steel case and strap, Mother of Pearl dial, Japan movement.



#### **STAITI**

Silver plated foldable clock in Lamborghini exquisite packaging



### **L001**

Silver plated CD rack in Lamborghini exquisite packaging



### **FIUMARA**

Silver plated mouse pad in Lamborghini exquisite packaging.





#### **KIDS GIFTS**

### **CHINO**

Nature line lunch box made from a combination of natural bamboo fibers with PP material. 700ml capacity, BPA free material, and suitable for dishwasher, microwave oven and freezer. A fabric band holds the box, fork and knife.





#### **DELANO**

5 panel kid cap in bright colors. In 100% cotton material, with embroidered ventilation holes and adjustable velcro closure.





#### **DODOMA**

Lunch box and water bottle set





#### **KIGOMA**

Autograph mug





#### **FONTANA**

Pair of beach rackets in natural wood with reinforced handle in varied bright tones. Presented in a mesh bag with matching color ball.



#### **CONCORD**

Teddy bear in a fun range of bright tones with white t-shirt.





### **WANGANUI**

Drawstring bag made from non-woven