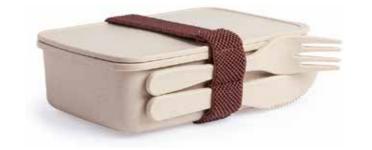

### **CHINO**

Nature line lunch box made from a combination of natural bamboo fibers with PP material. 700ml capacity, BPA free material, and suitable for dishwasher, microwave oven and freezer. A fabric band holds the box, fork and knife.