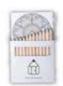

#### **BATU**

Box of 4 wooden pencils with hexagonal body and in natural finish. Presented in natural cardboard box with window.