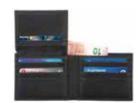

#### GENUINE LEATHER MEN'S WALLET

#### **POJ**

SANTHOME Genuine Leather classic wallet with blue contrast stitching. The subtle and fine-detailing and the practical card- holder compartments underline the masculine and practical appeal of this wallet. Packed in a Santhome gift box.