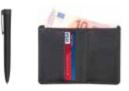

### **NEUQUEN**

SANTHOME Set includes Genuine Leather Travel Wallet and complimenting Pen. Interior organization includes a passport holder, ID holder, three business or credit card pockets and boarding document holder. Pen with 1200 meter writing length and with Swiss Tip and German Ink. Packed in a Gift Box.

#### **AKRANES**

SANTHOME Akranes is a gift set consisting of genuine leather Passport holder, genuine leather Wallet and a metal pen. Packed in a nice gift box.

### **ARBORG**

SANTHOME Arborg is a gift set consisting of wallet, cardholder, keychain all made from genuine grained leather and a metal pen. Packed in a gift box.

#### **HOLAR**

SANTHOME Holar is a gift set consisting of wallet, cardholder, keychain all made from genuine grained leather & a metal pen. Packed in a gift box.