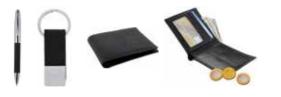

#### GENUINE LEATHER MEN'S WALLET

#### **TUWA**

SANTHOME Genuine Leather classic wallet, with its contrast blue stitching, is designed to keep you organized and can be easily placed in your jeans and office dress pockets. Consists of 8 credit card slots, large leather framed ID window, 2 compartments for banknotes and 3 additional pockets. Packed in a Santhome Gift box.

#### **POJ**

SANTHOME Genuine Leather classic wallet with blue contrast stitching. The subtle and fine-detailing and the practical card- holder compartments underline the masculine and practical appeal of this wallet. Packed in a Santhome gift box.

#### **BIJAI**

SANTHOME Genuine Leather Men's wallet with attractive contrast grey stitching. The wallet has a classic bi-fold design with 8 pockets for credit cards, 2 compartments for banknotes and 2 additional pockets. Packed in a Santhome gift box.

#### **LECCE**

SANTHOME Genuine Leather Men's wallet with contrast grey stitching. The inside of the wallet features 6 card slots, 2 section for banknotes and 2 additional pockets for receipts and appointment cards. Packed in a Santhome gift box.

#### **TRENTO**

SANTHOME Genuine Leather Men's wallet with attractive contrast grey stitching. The inside of the wallet features impressive 14 credit card pockets which has 6 slots as easy access & 8 slots are buttoned inside to keep your cards safe. In addition there are 2 sections to keep your bank notes.

#### **PARMA**

SANTHOME Genuine Leather Men's wallet with attractive contrast grey stitching. The inside of the wallet features 11 card slots, 1 big section for banknotes and 2 additional pockets for receipts and appointment cards. Packed in a Santhome gift box.

#### **ESCAS**

SANTHOME Exclusive wallet with numerous compartments to keep everything you need together and organized. The wallet itself has a stylish and sophisticated look for any occasion. Consists of 2 bill compartment, 9 card slots along and compartment for coins.

#### **NAGOL**

SANTHOME Basic wallet with 6 credit card pockets, a zipper coin pockets and a currency compartment. Compact design allows for more items to be organized effectively in a small space.

#### **MANTUA**

SANTHOME Genuine Leather Men's wallet with contrast grey stitching. The inside of the wallet features 3 card slots, 2 section for banknotes and 1 coin pocket. Packed in a Santhome gift box.