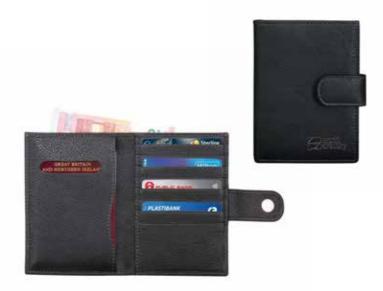

### **FLUGHAFEN**

- · Genuine Leather
- Article crafted and made in Germany
- Travel wallet elegant & practical

#### **MUNCHEN**

- Genuine Leather
- Article crafted & made in Germany
- A mobile phone holder designed to hold various currently used mobile phone instruments

04-2389885 | 04-2588011 | claggarao@qnaadv.com | qnahelpdesk@gmail.com