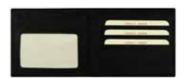

#### **FEWANX**

SANTHOME Genuine leather ladies wallet with white contrast stitch. Consists of a number of credit card pockets and a currency pocket.

#### **LOTUP**

SANTHOME Genuine leather trifold ladies wallet with contrast white stitch. Consists of a coin pocket, a mesh pocket, pockets for credit cards and currency pocket.