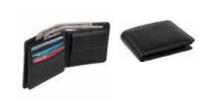

#### GENUINE LEATHER MEN'S WALLET

#### **BIJAI**

SANTHOME Genuine Leather Men's wallet with attractive contrast grey stitching. The wallet has a classic bi-fold design with 8 pockets for credit cards, 2 compartments for banknotes and 2 additional pockets. Packed in a Santhome gift box.