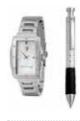

### **PISA - II GIFT SET**

Toniono Lamborghini Set of ladies watch with stainless steel case and strap, dial in Mother of Pearl and metal ball pen. blue ink