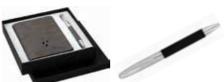

### **NEUQUEN**

SANTHOME Set includes Genuine Leather Travel Wallet and complimenting Pen. Interior organization includes a passport holder, ID holder, three business or credit card pockets and boarding document holder. Pen with 1200 meter writing length and with Swiss Tip and German Ink. Packed in a Gift Box.