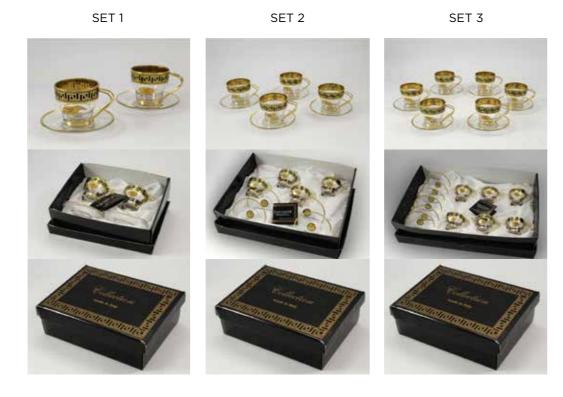

### **CAFFÈ DEBORAH CUP SET**

#### **VERSAC GOLD BLACK**

Exclusive glassware made by professional glassmakers in Italy. The base is created using the most sophisticated technology and the decoration is completely done by hand by experienced craftsmen in this field.