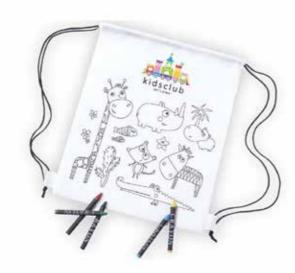

### **WANGANUI**

Drawstring bag made from non-woven material in white color especially designed to be colored with crayons. Includes 5 cylindrical body crayons in varied colors. With self-closing strings in black color and reinforcement in the corners.