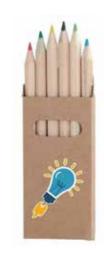

#### **TERVEL**

Set of 6 pencils in natural cardboard box with window. Wooden pencils with hexagonal body in natural finish and in a wide range of tones.