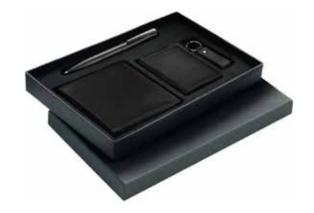

#### SANTHOME GIFT SET

#### **ARGAKI**

SANTHOME Gift set consisting of a double wallet water bottle, pen and notebook. The water bottle keeps liquids cold for up to 12 hours and hot for 8 hours without any sweating on the exterior. Notebook is a retro piece of art that gels perfectly with the hexagonal body pen having German Dokumental® ink. A perfect gift that communicates modern flair.