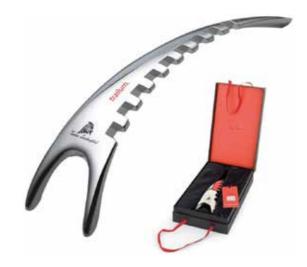

#### **TAURUS**

Toniono Lamborghini Set of name card holder in black full grain leather and ball pen, Lamborghini blue ink refill.