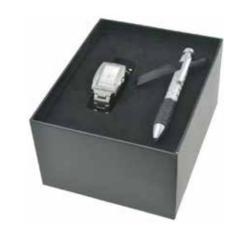

### **PISA - II GIFT SET**

Toniono Lamborghini Set of ladies watch with stainless steel case and strap, dial in Mother of Pearl and metal ball pen. blue ink