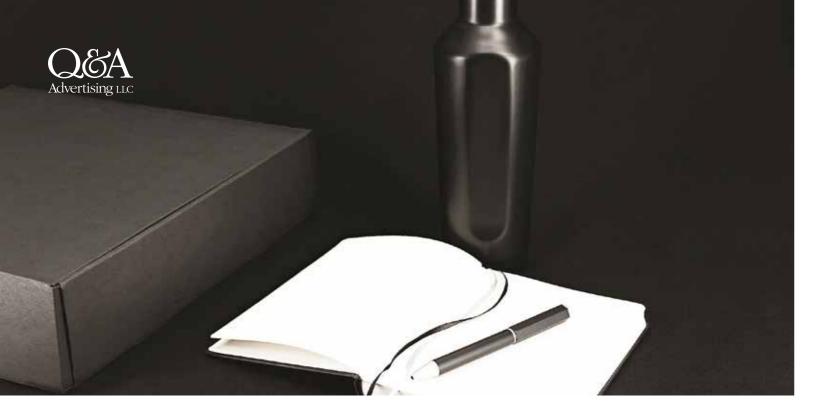

#### SANTHOME GIFT SET

#### **ARGAKI**

SANTHOME Gift set consisting of a double wallet water bottle, pen and notebook. The water bottle keeps liquids cold for up to 12 hours and hot for 8 hours without any sweating on the exterior. Notebook is a retro piece of art that gels perfectly with the hexagonal body pen having German Dokumental® ink. A perfect gift that communicates modern flair.