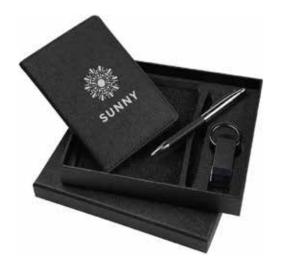

#### **AKRANES**

SANTHOME Akranes is a gift set consisting of genuine leather Passport holder, genuine leather Wallet and a metal pen. Packed in a nice gift box.