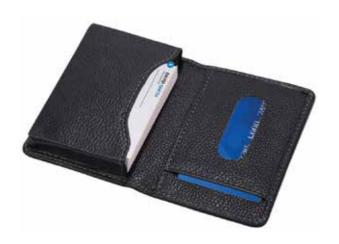

#### **TUWA**

SANTHOME Genuine Leather classic wallet, with its contrast blue stitching, is designed to keep you organized and can be easily placed in your jeans and office dress pockets. Consists of 8 credit card slots, large leather framed ID window, 2 compartments for banknotes and 3 additional pockets. Packed in a Santhome Gift box.

#### **POJ**

SANTHOME Genuine Leather classic wallet with blue contrast stitching. The subtle and fine-detailing and the practical card- holder compartments underline the masculine and practical appeal of this wallet. Packed in a Santhome gift box.