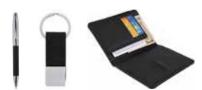

### **ARBORG**

SANTHOME Arborg is a gift set consisting of wallet, cardholder, keychain all made from genuine grained leather and a metal pen. Packed in a gift box.

#### **HOLAR**

SANTHOME Holar is a gift set consisting of wallet, cardholder, keychain all made from genuine grained leather & a metal pen. Packed in a gift box.