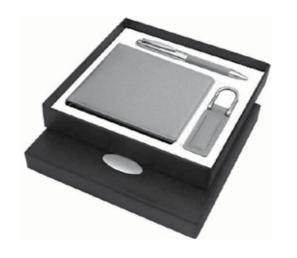

### **ARBORG**

SANTHOME Arborg is a gift set consisting of wallet, cardholder, keychain all made from genuine grained leather and a metal pen. Packed in a gift box.

#### **HOLAR**

SANTHOME Holar is a gift set consisting of wallet, cardholder, keychain all made from genuine grained leather & a metal pen. Packed in a gift box.