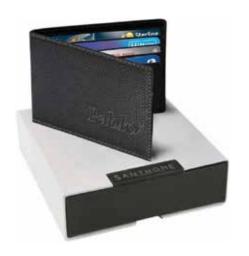

#### GENUINE LEATHER MEN'S WALLET

#### **TUWA**

SANTHOME Genuine Leather classic wallet, with its contrast blue stitching, is designed to keep you organized and can be easily placed in your jeans and office dress pockets. Consists of 8 credit card slots, large leather framed ID window, 2 compartments for banknotes and 3 additional pockets. Packed in a Santhome Gift box.