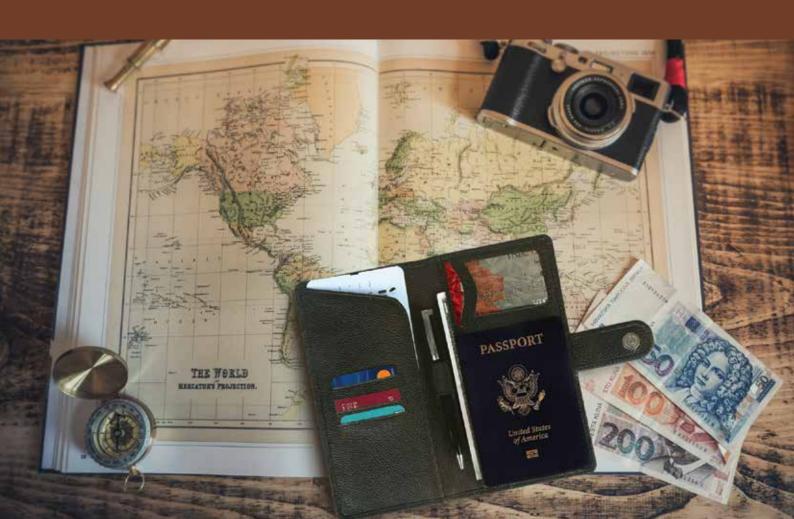

### **FLUGHAFEN**

- · Genuine Leather
- Article crafted and made in Germany
- Travel wallet elegant & practical