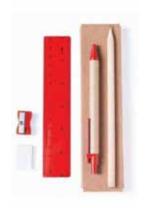

#### **BATAK**

Set of 5 pieces presented in natural cardboard box. Includes push-up mechanism ball pen and blue ink in recycled cardboard, wooden cylindrical body pencil, pencil sharpener, rubber and 15 cm ruler.