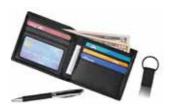

### **ARBORG**

SANTHOME Arborg is a gift set consisting of wallet, cardholder, keychain all made from genuine grained leather and a metal pen. Packed in a gift box.

#### **HOLAR**

SANTHOME Holar is a gift set consisting of wallet, cardholder, keychain all made from genuine grained leather & a metal pen. Packed in a gift box.