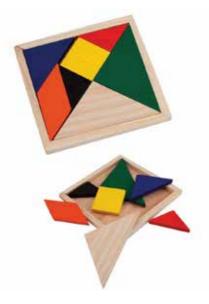

designed to be colored with crayons. Includes 5 cylindrical body crayons in varied colors. With self-closing strings in black color and reinforcement in the corners.



### **AMARILLO**

240cm length jumping rope in bright tones and with comfortable, lacquered, wooden handles. Folded presentation.







#### KIDS GAME/GIFTS

### **KULA**

Mini puzzle with excellent branding space.



#### **BURGAS**

Frisbee



#### KIDS STATIONERY GIFTS

#### **TERVEL**

Set of 6 pencils in natural cardboard box with window. Wooden pencils with hexagonal body in natural finish and in a wide range of tones.



### **SORONG**

Set of 6 crayons in natural cardboard box. With cylindrical body in varied colors. Including crayons in 6 colors.





#### **RILA**

7 Piece wooden puzzle with multicolor pieces.



#### **BYALA**



#### **BATU**

Box of 4 wooden pencils with hexagonal body and in natural finish. Presented in natural cardboard box with window.





#### **TAKAPUNA**

Set of 12 pencils in natural cardboard box with window. Wooden pencils with hexagonal body in natural finish.





#### **TARAKAN**

Set of pencils and coloring sheets with mandala designs to color and relax. Includes 12 hexagonal body pencils and 12 sheets with different designs. Presented in cardboard box with window. 12 Pencils and 12 Sheets Included







### **KAMENO**

Set of 5 pieces. Includes 2 black mine pencils with cylindrical body, eraser and pencil sharpener. Presented in a ruler box with compartments.



#### **BATAK**

Set of 5 pieces presented in natural cardboard box. Includes push-up mechanism ball p