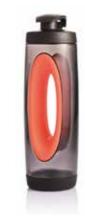

#### **BOPP SPORT**

XDDESIGN Bopp Sport is a remarkable sports bottle. The iconic shape gives multiple solutions to carrying the 550ml bottle. The leakproof closure can be easily opened and closed for immediate use. Made of durable Tritan® material. Registered design®