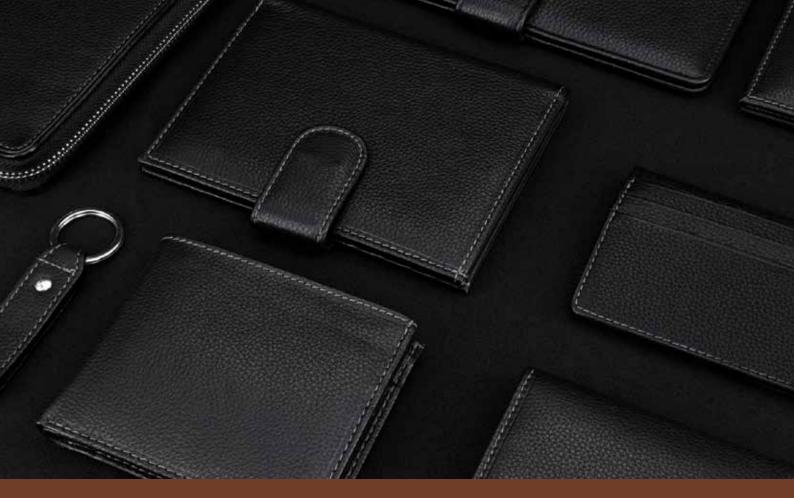

#### GENUINE LEATHER MEN'S WALLET

#### **TUWA**

SANTHOME Genuine Leather classic wallet, with its contrast blue stitching, is designed to keep you organized and can be easily placed in your jeans and office dress pockets. Consists of 8 credit card slots, large leather framed ID window, 2 compartments for banknotes and 3 additional pockets. Packed in a Santhome Gift box.

#### **POJ**

SANTHOME Genuine Leather classic wallet with blue contrast stitching. The subtle and fine-detailing and the practical card- holder compartments underline the masculine and practical appeal of this wallet. Packed in a Santhome gift box.

#### **BIJAI**

SANTHOME Genuine Leather Men's wallet with attractive contrast grey stitching. The wallet has a classic bi-fold design with 8 pockets for credit cards, 2 compartments for banknotes and 2 additional pockets. Packed in a Santhome gift box.

#### **LECCE**

SANTHOME Genuine Leather Men's wallet with contrast grey stitching. The inside of the wallet features 6 card slots, 2 section for banknotes and 2 additional pockets for receipts and appointment cards. Packed in a Santhome gift box.

#### **TRENTO**

SANTHOME Genuine Leather Men's wallet with attractive contrast grey stitching. The inside of the wallet features impressive 14 credit card pockets which has 6 slots as easy access & 8 slots are buttoned inside to keep your cards safe. In addition there are 2 sections to keep your bank notes.

#### **PARMA**

SANTHOME Genuine Leather Men's wallet with attractive contrast grey stitching. The inside of the wallet features 11 card slots, 1 big section for banknotes and 2 additional pockets for receipts and appointment cards. Packed in a Santhome gift box.

#### **ESCAS**

SANTHOME Exclusive wallet with numerous compartments to keep everything you need together and organized. The wallet itself has a stylish and sophisticated look for any occasion. Consists of 2 bill compartment, 9 card slots along and compartment for coins.

#### **NAGOL**

SANTHOME Basic wallet with 6 credit card pockets, a zipper coin pockets and a currency compartment. Compact design allows for more items to be organized effectively in a small space.

#### **MANTUA**

SANTHOME Genuine Leather Men's wallet with contrast grey stitching. The inside of the wallet features 3 card slots, 2 section for banknotes and 1 coin pocket. Packed in a Santhome gift box.