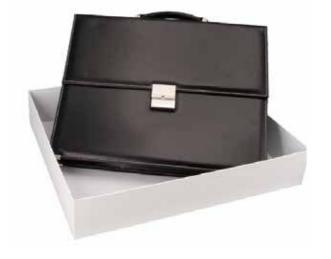

#### **BERLINER**

- Genuine Leather
- · Article crafted & made in Germany
- A Briefcase for Leaders Handy,
- Light weight, exudes class, Amilet
- Switzerland Lock