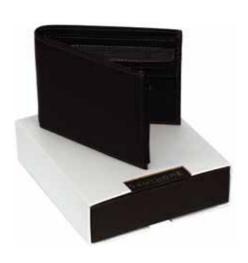

#### GENUINE LEATHER MEN'S WALLET

#### **TUWA**

SANTHOME Genuine Leather classic wallet, with its contrast blue stitching, is designed to keep you organized and can be easily placed in your jeans and office dress pockets. Consists of 8 credit card slots, large leather framed ID window, 2 compartments for banknotes and 3 additional pockets. Packed in a Santhome Gift box.