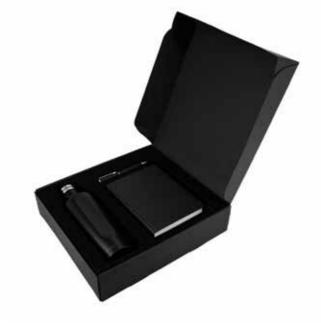

#### SANTHOME GIFT SET

#### **ARGAKI**

SANTHOME Gift set consisting of a double wallet water bottle, pen and notebook. The water bottle keeps liquids cold for up to 12 hours and hot for 8 hours without any sweating on the exterior. Notebook is a retro piece of art that gels perfectly with the hexagonal body pen having German Dokumental® ink. A perfect gift that communicates modern flair.