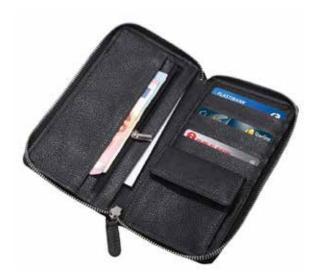

### **NEUQUEN**

SANTHOME Set includes Genuine Leather Travel Wallet and complimenting Pen. Interior organization includes a passport holder, ID holder, three business or credit card pockets and boarding document holder. Pen with 1200 meter writing length and with Swiss Tip and German Ink. Packed in a Gift Box.

#### **PRATS**

SANTHOME Providing a safe and convenient way to carry all of your holiday documents in one place, this travel wallet will organise even the most chaotic traveller. Ideal for storing passports, tickets and credit cards, 8 well-proportioned compartments offer quick and easy access to all your travel essentials for a smoother journey.