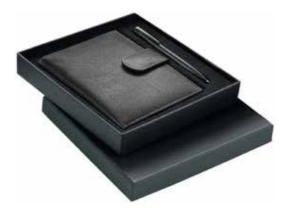

### **NEUQUEN**

SANTHOME Set includes Genuine Leather Travel Wallet and complimenting Pen. Interior organization includes a passport holder, ID holder, three business or credit card pockets and boarding document holder. Pen with 1200 meter writing length and with Swiss Tip and German Ink. Packed in a Gift Box.