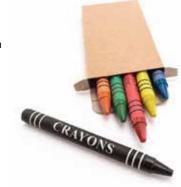

### **SORONG**

Set of 6 crayons in natural cardboard box. With cylindrical body in varied colors. Including crayons in 6 colors.