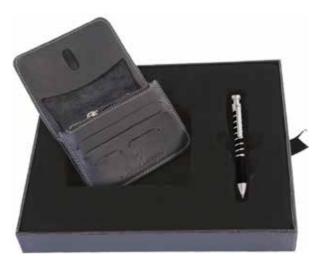

### **NEUQUEN**

SANTHOME Set includes Genuine Leather Travel Wallet and complimenting Pen. Interior organization includes a passport holder, ID holder, three business or credit card pockets and boarding document holder. Pen with 1200 meter writing length and with Swiss Tip and German Ink. Packed in a Gift Box.