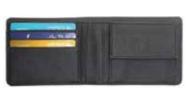

#### **BARI**

SANTHOME Genuine Leather Passport cover with contrast grey stitch and button closure. This passport holder has 8 credit card pockets, a currency compartment and space to hold 2 passports. Packed in Santhome gift box.