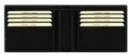

#### **TRENTO**

SANTHOME Genuine Leather Men's wallet with attractive contrast grey stitching. The inside of the wallet features impressive 14 credit card pockets which has 6 slots as easy access & 8 slots are buttoned inside to keep your cards safe. In addition there are 2 sections to keep your bank notes.

#### **PARMA**

SANTHOME Genuine Leather Men's wallet with attractive contrast grey stitching. The inside of the wallet features 11 card slots, 1 big section for banknotes and 2 additional pockets for receipts and appointment cards. Packed in a Santhome gift box.