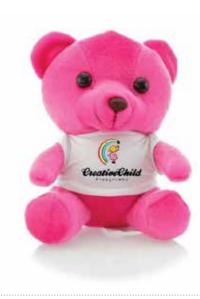

plated mouse pad in Lamborghini exquisite packaging.





#### **KIDS GIFTS**

### **CHINO**

Nature line lunch box made from a combination of natural bamboo fibers with PP material. 700ml capacity, BPA free material, and suitable for dishwasher, microwave oven and freezer. A fabric band holds the box, fork and knife.





#### **DELANO**

5 panel kid cap in bright colors. In 100% cotton material, with embroidered ventilation holes and adjustable velcro closure.





#### **DODOMA**

Lunch box and water bottle set





#### **KIGOMA**

Autograph mug





#### **FONTANA**

Pair of beach rackets in natural wood with reinforced handle in varied bright tones. Presented in a mesh bag with matching color ball.



#### **CONCORD**

Teddy bear in a fun range of bright tones with white t-shirt.





### **WANGANUI**

Drawstring bag made from non-woven material in white color especially designed to be colored with crayons. Includes 5 cylindrical body crayons in varied colors. With self-closing strings in black color and reinforcement in the corners.



### **AMARILLO**

240cm length jumping rope in bright tones and with comfortable, lacquered, wooden handles. Folded presentation.







#### KIDS GAME/GIFTS

### **KULA**

Mini puzzle with excellent branding space.



#### **BURGAS**

Frisbee



#### KIDS STATIONERY GIFTS

#### **TERVEL**

Set of 6 pencils in natural cardboard box with window. Wooden pencils with hexagonal body in natural finish and in a wide range of tones.



### **SORONG**

Set of 6 crayons in natural cardboard box. With cylindrical body in varied colors. Including