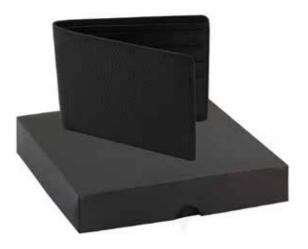

#### GENUINE LEATHER MEN'S WALLET

#### **TUWA**

SANTHOME Genuine Leather classic wallet, with its contrast blue stitching, is designed to keep you organized and can be easily placed in your jeans and office dress pockets. Consists of 8 credit card slots, large leather framed ID window, 2 compartments for banknotes and 3 additional pockets. Packed in a Santhome Gift box.