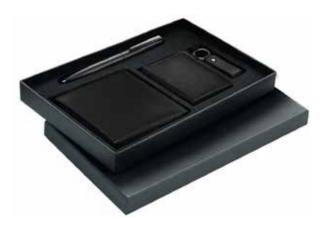

#### SANTHOME GIFT SET

#### **ARGAKI**

SANTHOME Gift set consisting of a double wallet water bottle, pen and notebook. The water bottle keeps liquids cold for up to 12 hours and hot for 8 hours without any sweating on the exterior. Notebook is a retro piece of art that gels perfectly with the hexagonal body pen having German Dokumental® ink. A perfect gift that communicates modern flair.