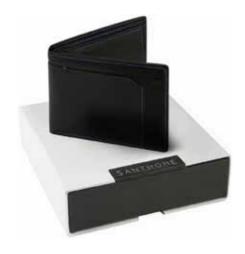

Lock



#### SANTHOME GIFT SET

#### **ARGAKI**

SANTHOME Gift set consisting of a double wallet water bottle, pen and notebook. The water bottle keeps liquids cold for up to 12 hours and hot for 8 hours without any sweating on the exterior. Notebook is a retro piece of art that gels perfectly with the hexagonal body pen having German Dokumental® ink. A perfect gift that communicates modern flair.





### **FLUGHAFEN**

- · Genuine Leather
- Article crafted and made in Germany
- Travel wallet elegant & practical





#### **MUNCHEN**

- Genuine Leather
- Article crafted & made in Germany
- A mobile phone holder designed to hold various currently used mobile phone instruments





04-2389885 | 04-2588011 | claggarao@qnaadv.com | qnahelpdesk@gmail.com



#### GENUINE LEATHER MEN'S WALLET



#### **TUWA**

SANTHOME Genuine Leather classic wallet, with its contrast blue stitching, is designed to keep you organized and can be easily placed in your jeans and office dress pockets. Consists of 8 credit card slots, large leather framed ID window, 2 compartments for banknotes and 3 additional pockets. Packed in a Santhome Gift box.







#### **POJ**

SANTHOME Genuine Leather classic wallet with blue contrast stitching. The subtle and fine-detailing and the practical card- holder compartments underline the masculine and practical appeal of this wallet. Packed in a Santhome gift box.





#### **BIJAI**

SANTHOME Genuine Leather Men's wallet with attractive contrast grey stitching. The wallet has a classic bi-fold design with 8 pockets for credit cards, 2 compartments for banknotes