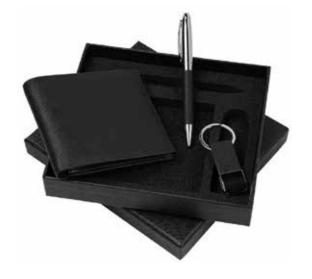

#### **AKRANES**

SANTHOME Akranes is a gift set consisting of genuine leather Passport holder, genuine leather Wallet and a metal pen. Packed in a nice gift box.

### **ARBORG**

SANTHOME Arborg is a gift set consisting of wallet, cardholder, keychain all made from genuine grained leather and a metal pen. Packed in a gift box.

#### **HOLAR**

SANTHOME Holar is a gift set consisting of wallet, cardholder, keychain all made from genuine grained leather & a metal pen. Packed in a gift box.