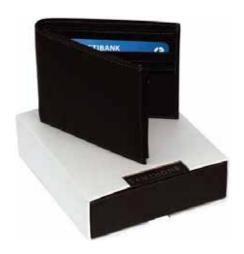

#### **TUWA**

SANTHOME Genuine Leather classic wallet, with its contrast blue stitching, is designed to keep you organized and can be easily placed in your jeans and office dress pockets. Consists of 8 credit card slots, large leather framed ID window, 2 compartments for banknotes and 3 additional pockets. Packed in a Santhome Gift box.

#### **POJ**

SANTHOME Genuine Leather classic wallet with blue contrast stitching. The subtle and fine-detailing and the practical card- holder compartments underline the masculine and practical appeal of this wallet. Packed in a Santhome gift box.