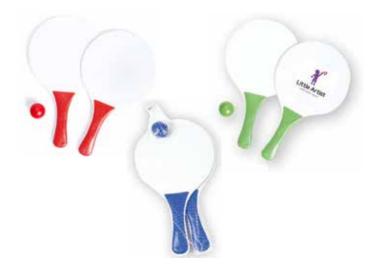

#### **FONTANA**

Pair of beach rackets in natural wood with reinforced handle in varied bright tones. Presented in a mesh bag with matching color ball.