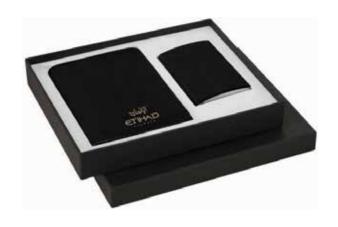

#### **AKRANES**

SANTHOME Akranes is a gift set consisting of genuine leather Passport holder, genuine leather Wallet and a metal pen. Packed in a nice gift box.