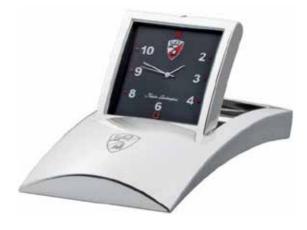

#### **STAITI**

Silver plated foldable clock in Lamborghini exquisite packaging