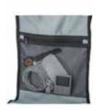

### **BOBBY URBAN**

XDDESIGN The Bobby Urban anti-theft cut-proof backpack is your safest travel companion yet. It's made of high quality anti-cut fabric and the main compartment can be completely locked with the steel reinforced combination lock. This function can also be used to lock the bag around a fixed object. There are hidden pockets on the backside and in the shoulder strap for cards, with RFID protection. The bag comes with a side water bottle pocket and detachable elastic net for your sports equipment. While on the inside there are padded compartments for a 15.6" laptop, tablet up to 12.9" and mesh pockets for your other belongings. Registered design®