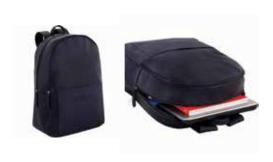

### **BOBBY**

XDDESIGN Every day 400,000 pick pocket incidents occur worldwide. Never worry about this happening to you with this Bobby anti-theft backpack! It's made out of high quality polyester and has reflective prints for your night safety. On the outside it ha many hidden pockets for easy commuting. While on the inside there are padded compartments for a 15.6" laptop, tablet up to 10" and all your other belongings. Registered design®

### **BOBBY XL**

XDDESIGN Every day 400,000 pick pocket incidents occur worldwide. Never worry about this happening to you with this Bobby anti-theft backpack! It's made out of high quality polyester and has reflective prints for your night safety. On the outside it ha many hidden pockets for easy commuting. While on the inside there are padded compartments for a 17" laptop, tablet up to 12.9" and all your other belongings. Registered design®