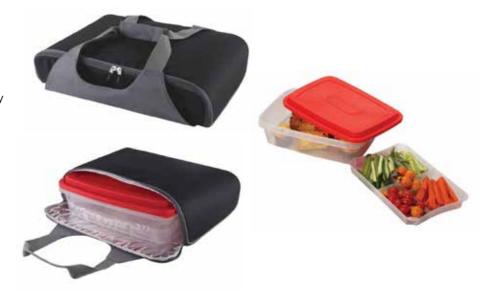

### **PICFUD**

- Food safe material
- Easy to carry
- Party bag with party container & tray
- Aluminium foil & insulation inside to keep cool/hot