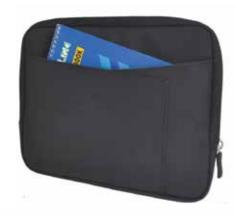

### **LUIKIV**

- 10.1" Tablet case
- High quality nylon material
- Heavy duty air bubble padding for special protection