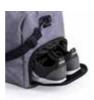

### **NAMDINH**

Multi purpose bag in denim polyester 600D. With USB external charging, zippered closure compartment for footwear and side pocket with zipper closure. Main compartment with double puller zipper and reinforced, padded carrying handles.