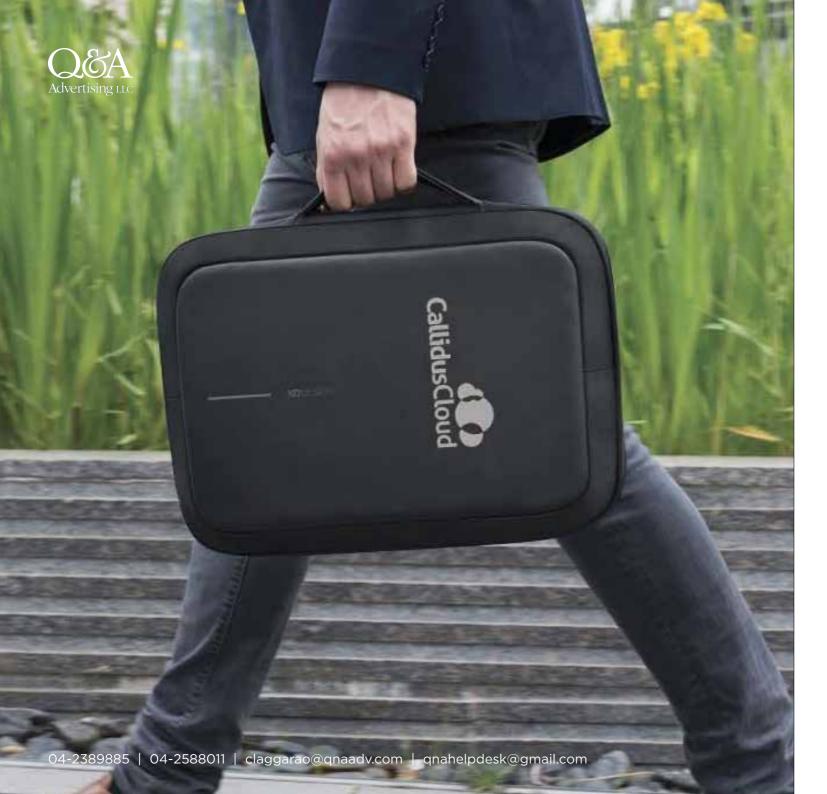

### **BOBBY BIZZ**

XDDESIGN Bobby Bizz is the best Business Backpack + Briefcase. It is an Anti-theft backpack with a number of edge cutting features that makes you love this bag. It is one of the most funded projects on Kickstarter.