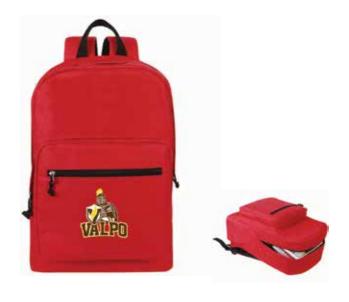

black self closing strings and reinforced corners.





### **WAITEMATA**

Drawstring backpack in soft polyester 210T in cheerful and wide range of colors. With black self closing strings, corners with metal eyelets and PU leather reinforcement in matching color.





NON WOVEN BAGS

### **LUKAOK**





### NONWOA SOLID





### NONWOA EDGE





m | qnahelpdesk@gmail.com

www.qnaadv.com



## Q&A Advertising LLC

#### **GIFTOLOGY BACKPACKS**



### **CULLY**

GIFTOLOGY Compact and lightweight standard 600D two tone polyester backpack with synthetic leather base for everyday journeys. With an easy access front zipper pocket, it's your ideal travel companion.





### **KLOTEN**

GIFTOLOGY Basic 600D polyester backpack with zippered main & front compartment and adjustable shoulder straps.



### **KADIE**

GIFTOLOGY Kadie is a basic backpack with one main compartment and two compartments on the front to keep small and easy to access items. Its padded back and shoulder straps makes it very comfortable to use.





### **SELFOSS**

GIFTOLOGY Great value promotional backpack made from 600 D polyester. Consisting of Zipper main compartment, front compartment and adjustable shoulder straps.





#### Q&A Advertising LLC

#### LAPTOP BACKPACKS









### **ECOLAP**

- · Light-weight, blind stitching
- · High quality microfiber material
- Aluminium fittings
- Pockets for mobile, pen & cards
- Two compartments more space

### **DUNEDIN**

Rectangular backpack made of resistant 600D polyester with elegant black finish. With back padding and shoulder straps, Including a padded insid