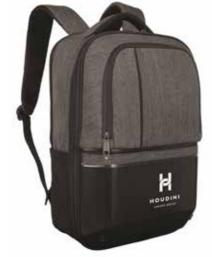

mmuting. While on the inside there are padded compartments for a 17" laptop, tablet up to 12.9" and all your other belongings. Registered design®















#### XDDESIGN BACKPACKS

### **PARTY**

XDDESIGN Trendy 15" laptop backpack with removable waterproof IPX5 wireless speaker with colour changing LED. Connect your powerbank easily to the integrated USB charging port and charge your phone or tablet on the go. Simply twist and take out the speaker to place it on your desk. 5 hour playtime. Registered design®











### **DRANCY**

SANTHOME Drancy is a moulded backpack with a 15" laptop compartment, a large main compartment to keep all your important stuff and a quick access front compartment to keep other gear. Back strap allows for the bag to be securely attached to a trolley.









#### SANTHOME BACKPACKS







### **ROSARIO**

SANTHOME Rosario is an attractive backpack that looks professional, stylish, and comfortable to wear all-day long. It has one main compartment and pockets on the front & back to keep your essentials. An external USB allows you to charge your phone outside while keeping the power bank (not included) inside. Pocket on the shoulder strap allows you to your dailyuse quick access cards for convenient use. Reflective tapes on the front and the back makes sure the bag is visible even in the dark. Packed in individual box.



SANTHOME Posadas is an attractive backpack that looks professional, stylish, and comfortable to wear all-day long. It has one main compartment and pockets on the back to keep your essentials. An external USB allows you t