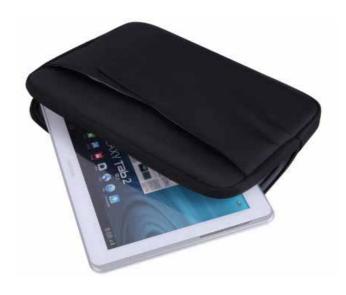

### **QUOCIO**

- High class tablet bag
- Stylish design with golden metal
- Zippers & fittings
- Suitable for tablets up to 10"
- Exclusive shoulder belt