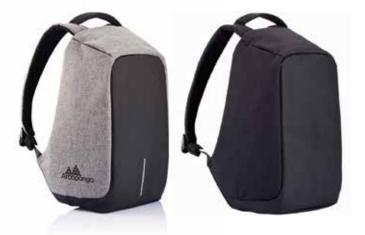

### **BOBBY ELLE**

The Bobby Elle is not just a fashionable backpack, it also protects you from getting pickpocketed. With hidden zippers there is no way of getting into the backpack while carrying it. However strategically placed hidden pockets on the back of the backpack will give you as user easy access to smaller items when needed. The front of the backpack is protected with a PP board inside which will prevent thieves from cutting through the backpack and reflective strips on the front will ensure your night safety. This backpack will make sure your belongings will stay safe while keeping it fashionable. Registered design®