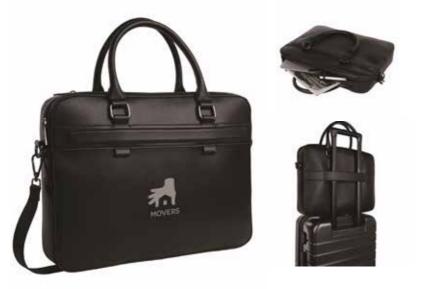

### **MENBAC**

Menbac is a classy office bag for men. It has an inner compartment for laptops upto 15.4" and two pockets on front and one on back to keep articles that require easy access. Its trendy design gives the user the style needed to create the perfect first impression in an important meeting.