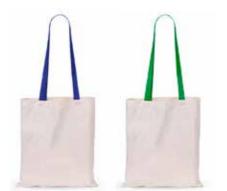

### **COLMA**

Eco-friendly bag in highly resistant bamboo fibers with 70cm, long handles and stitched finishing. Takes up to 10kg weight. 105gsm.

### **BRAWLEY**

Bag made from 100% organic cotton material with natural color finish. With reinforced short handles of 35cm in green color, gussets and stitched finishing. Takes up to 9kg weight. 145gsm.

### **BREA**

Bag made from 100% cotton material and in combination of body of natural color and handles in a varied range of bright tones. With 70cm long handles and stitched finishing. Takes up to 7kg of weight. 105 gsm.

### **BLYTHE**

Bag in 100% cotton material with natural color finish. With short handles of 35cm and stitched finishing. Takes up to 7kg of weight. 105gsm.