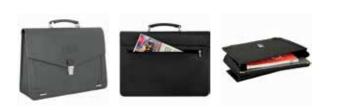

GENUINE LEATHER BRIEFCASE

**CREMONA** 

features a laptop compartment.

SANTHOME Cremona is a genuine leather office bag

with one main compartment and pockets on the front

and back. YKK best-in-class zippers used. This bag also