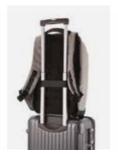

### **DRANCY**

SANTHOME Drancy is a moulded backpack with a 15" laptop compartment, a large main compartment to keep all your important stuff and a quick access front compartment to keep other gear. Back strap allows for the bag to be securely attached to a trolley.

### **GIRONA**

SANTHOME simple yet stylish office bag that is sure to grab attention. Main zippered compartment that holds 15.6" laptop & a quick access compartment to keep your essentials. Beautiful bold padded double handles. Back strap allows for the bag to be securely attached to a trolley.

### **KAVARNA**

SANTHOME Slim, compact case with large main compartment perfect to carry laptops upto 15.6" without making it bulky. Front zippered pocket for storage of other gear. Beautiful bold padded double handles. Back strap allows for the bag to be securely attached to a trolley.