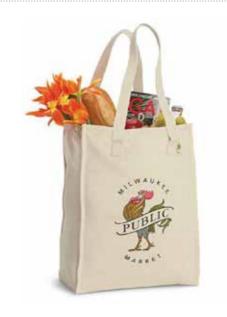

way spacer mesh ventilated back panel and a design that allows it to be carried comfortably like a backpack and packed like a suitcase.



XXL WEEKEND TRAVEL BACKPACK

SWISS PEAK This carry-on travel backpack is intended for overnight or weekend trips. It's designed with a padded 17" laptop compartment to protect your device. This style has the capacity of a trolley without the weight of the wheels and handle, plus using a backpack makes you more mobile, hands-free and simplifies your travel experience. Leave your wheels at home and travel easily. Including trolley strap, water bottle side pocket and USB output. Top quick access pocket, front zippered pocket and RFID protected pockets.







**ECO FRIENDLY BAGS** 

## **SISMAC**





### **KRISKIT**







### **STRUM**





## **TSIO**





04-2389885 | 04-2588011 | claggarao@qnaadv.com | qnahelpdesk@gmail.com

www.qnaadv.com







### **COLMA**

Eco-friendly bag in highly resistant bamboo fibers with 70cm, long handles and stitched finishing. Takes up to 10kg weight. 105gsm.



### **BRAWLEY**

Bag made from 100% organic cotton material with natural color finish. With reinforced short handles of 35cm in green color, gussets and stitched finishing. Takes up to 9kg weight. 145gsm.









### **BREA**

Bag made from 100% cotton material and in combination of body of natural color and handles in a varied range of bright tones. With 70cm long handles and stitched finishing. Takes up to 7kg of weight. 105 gsm.



### **BLYTHE**

Bag in 100% cotton material with natural color finish. With short handles of 35cm and stitched f