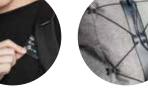

### **BOBBY ELLE**

The Bobby Elle is not just a fashionable backpack, it also protects you from getting pickpocketed. With hidden zippers there is no way of getting into the backpack while carrying it. However strategically placed hidden pockets on the back of the backpack will give you as user easy access to smaller items when needed. The front of the backpack is protected with a PP board inside which will prevent thieves from cutting through the backpack and reflective strips on the front will ensure your night safety. This backpack will make sure your belongings will stay safe while keeping it fashionable. Registered design®