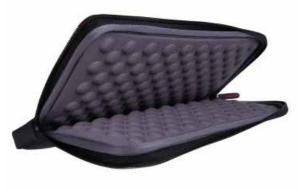

### **LUIKIV**

- 10.1" Tablet case
- High quality nylon material
- Heavy duty air bubble padding for special protection