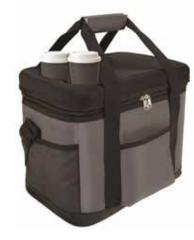

### **KARELI**

SANTHOME Deluxe waterproof cooler bag made from wear resistant Tarpaulin material. The 6mm PE foam ensures that the insulation stays for longer. Now enjoy your weekends with your loved ones in style!