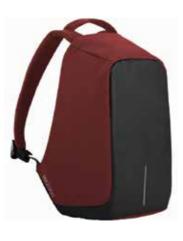

### **BOBBY**

XDDESIGN Every day 400,000 pick pocket incidents occur worldwide. Never worry about this happening to you with this Bobby anti-theft backpack! It's made out of high quality polyester and has reflective prints for your night safety. On the outside it ha many hidden pockets for easy commuting. While on the inside there are padded compartments for a 15.6" laptop, tablet up to 10" and all your other belongings. Registered design®

### **BOBBY XL**

XDDESIGN Every day 400,000 pick pocket incidents occur worldwide. Never worry about this happening to you with this Bobby anti-theft backpack! It's made out of high quality polyester and has reflective prints for your night safety. On the outside it ha many hidden pockets for easy commuting. While on the inside there are padded compartments for a 17" laptop, tablet up to 12.9" and all your other belongings. Registered design®