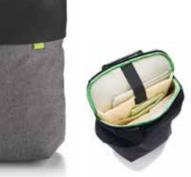

### **BOBBY BIZZ**

XDDESIGN Bobby Bizz is the best Business Backpack + Briefcase. It is an Anti-theft backpack with a number of edge cutting features that makes you love this bag. It is one of the most funded projects on Kickstarter.