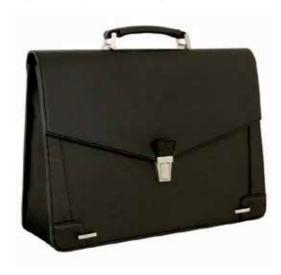

### **ORLANDO**

SANTHOME Orlando is a briefcase made from premium grained genuine leather. The sleek, structured design is perfectly proportioned to carry by your side and it stands upright on flat surfaces for easy loading of documents and tech devices.