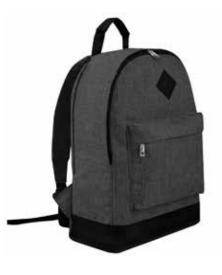

### SMART BACKPACKS

### **EXVAC**

SANTHOME Exvac is a backpack made from a combination of high quality polyester and artificial leather. It has two main compartments and a pocket on the front to keep those small things that are required quickly. It also has an integrated external USB to charge your phone outside while keeping your power bank inside the bag. It also has air mesh padded back panel.