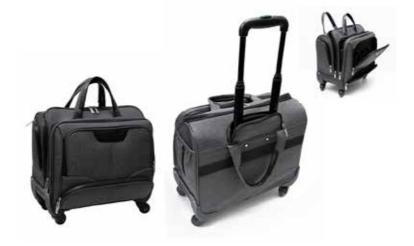

### **OVERONN**

SANTHOME 17", 2 Wheel trolley made from high quality and durable, dual tone catonic fabric to keep your laptop safe and all your accessories organized. This computer case accommodates a laptop up to 16 inches and contains compartments for cords and a roomy compartment for files and other work necessities. A seperate compartment provides space for keeping your clothes for an overnight travel. It comes complete with a telescopic handle and two heavy duty wheels that removes pressure from your back and allows you to roll the case along with ease through a bustling airport or hotel lobby.

### **CARYONN**

SANTHOME 17", 4 wheel Trolley bag made from high quality and durable, dual tone cationic fabric. The luggage is designed to fit in most airlines overhead compartments. Foam center garment panels gently blanket clothes to minimize wrinkling. Compact, rugged and exceptionally manoeuvrable, this trolley has multiple exterior pockets to keep boarding passes, magazines and a water bottle close at hand. Four 360° spinner wheels and a three-stage aluminum handle let you glide through the airport and down the aisle without a hitch.