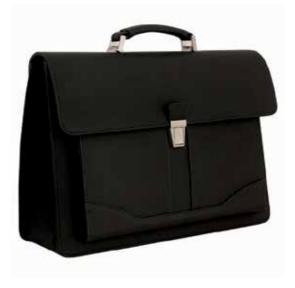

GENUINE LEATHER BRIEFCASE

**CREMONA** 

features a laptop compartment.

SANTHOME Cremona is a genuine leather office bag

with one main compartment and pockets on the front

and back. YKK best-in-class zippers used. This bag also