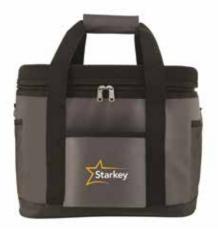

### **KARELI**

SANTHOME Deluxe waterproof cooler bag made from wear resistant Tarpaulin material. The 6mm PE foam ensures that the insulation stays for longer. Now enjoy your weekends with your loved ones in style!