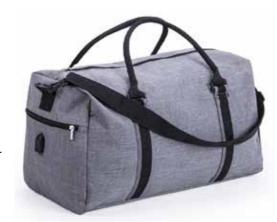

### **LYSS**

GIFTOLOGY Lyss is a 600D polyester duffle bag which offers a lot of space for you to fill in all your items to carry for your trip. On the outside, it features 2 net pockets on the sides which gives you easy access to your belongings along with a pocket on the front of the bag. This value bag is sure to fulfil your advertising motive.