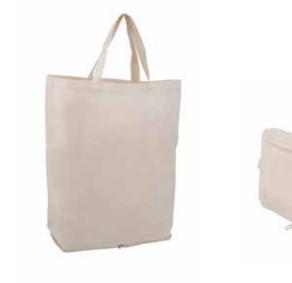

### **COLMA**

Eco-friendly bag in highly resistant bamboo fibers with 70cm, long handles and stitched finishing. Takes up to 10kg weight. 105gsm.

### **BRAWLEY**

Bag made from 100% organic cotton material with natural color finish. With reinforced short handles of 35cm in green color, gussets and stitched finishing. Takes up to 9kg weight. 145gsm.

### **BREA**

Bag made from 100% cotton material and in combination of body of natural color and handles in a varied range of bright tones. With 70cm long handles and stitched finishing. Takes up to 7kg of weight. 105 gsm.

### **BLYTHE**

Bag in 100% cotton material with natural color finish. With short handles of 35cm and stitched finishing. Takes up to 7kg of weight. 105gsm.