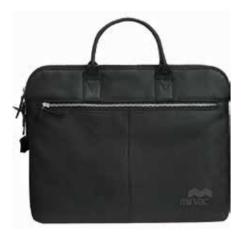

GENUINE LEATHER BRIEFCASE

**CREMONA** 

features a laptop compartment.

SANTHOME Cremona is a genuine leather office bag

with one main compartment and pockets on the front

and back. YKK best-in-class zippers used. This bag also