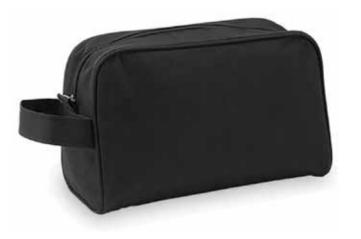

### **TIMARU**

Multipurpose toiletries bag in resistant 600D polyester with zipper, carrying handle and matching color reinforcement piping.