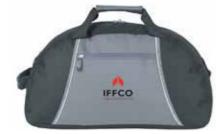

# SLZ SPORTS BAG

SLAZENGER sports bag made perfect for athletes and sportsmen who need to protect their gear from a muddy field, rainy day or wet locker room floor. Multi-utility bag with extra pockets to handle additional sports gear.