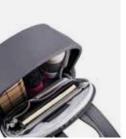

### **BOBBY ELLE**

The Bobby Elle is not just a fashionable backpack, it also protects you from getting pickpocketed. With hidden zippers there is no way of getting into the backpack while carrying it. However strategically placed hidden pockets on the back of the backpack will give you as user easy access to smaller items when needed. The front of the backpack is protected with a PP board inside which will prevent thieves from cutting through the backpack and reflective strips on the front will ensure your night safety. This backpack will make sure your belongings will stay safe while keeping it fashionable. Registered design®