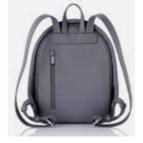

### **BOBBY ELLE**

The Bobby Elle is not just a fashionable backpack, it also protects you from getting pickpocketed. With hidden zippers there is no way of getting into the backpack while carrying it. However strategically placed hidden pockets on the back of the backpack will give you as user easy access to smaller items when needed. The front of the backpack is protected with a PP board inside which will prevent thieves from cutting through the backpack and reflective strips on the front will ensure your night safety. This backpack will make sure your belongings will stay safe while keeping it fashionable. Registered design®