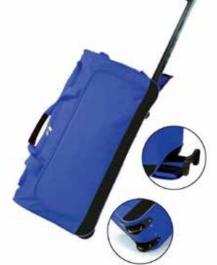

### **OVERONN**

SANTHOME 17", 2 Wheel trolley made from high quality and durable, dual tone catonic fabric to keep your laptop safe and all your accessories organized. This computer case accommodates a laptop up to 16 inches and contains compartments for cords and a roomy compartment for files and other work necessities. A seperate compartment provides space for keeping your clothes for an overnight travel. It comes complete with a telescopic handle and two heavy duty wheels that removes pressure from your back and allows you to roll the case along with ease through a bustling airport or hotel lobby.

### **CARYONN**

SANTHOME 17", 4 wheel Trolley bag made from high quality and durable, dual tone cationic fabric. The luggage is designed to fit in most airlines overhead compartments. Foam center garment panels gently blanket clothes to minimize wrinkling. Compact, rugged and exceptionally manoeuvrable, this trolley has multiple exterior pockets to keep boarding passes, magazines and a water bottle close at hand. Four 360° spinner wheels and a three-stage aluminum handle let you glide through the airport and down the aisle without a hitch.

### **CASHEL**

SANTHOME Cashel is a 20" Overnighter trolley bag with Iron Trolley System, Double Spin wheels, Dual TSA lock (one for main compartment and second for the front pocket), USB external charging port on the outside and a laptop compartment. Now go on your business trips in style and comfort with this lavish looking trolley bag.