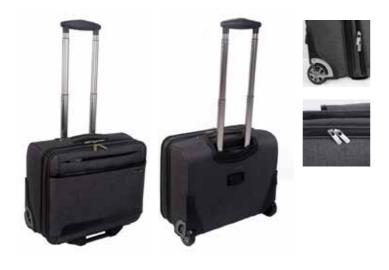

### **OVERONN**

SANTHOME 17", 2 Wheel trolley made from high quality and durable, dual tone catonic fabric to keep your laptop safe and all your accessories organized. This computer case accommodates a laptop up to 16 inches and contains compartments for cords and a roomy compartment for files and other work necessities. A seperate compartment provides space for keeping your clothes for an overnight travel. It comes complete with a telescopic handle and two heavy duty wheels that removes pressure from your back and allows you to roll the case along with ease through a bustling airport or hotel lobby.

### **CARYONN**

SANTHOME 17", 4 wheel Trolley bag made from high quality and durable, dual tone cationic fabric. The luggage is designed to fit in most airlines overhead compartments. Foam center garment panels gently blanket clothes to minimize wrinkling. Compact, rugged and exceptionally manoeuvrable, this trolley has multiple exterior pockets to keep boarding passes, magazines and a water bottle close at hand. Four 360° spinner wheels and a three-stage aluminum handle let you glide through the airport and down the aisle without a hitch.