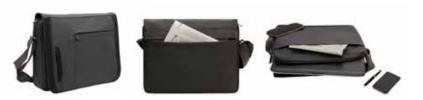

Yotex messenger laptop bag made from high quality, lightweight and waterproof Nylon material. It has a padded pocket for your 15.6" laptop. The magnetic strip allows for easy and secured closure of bag.