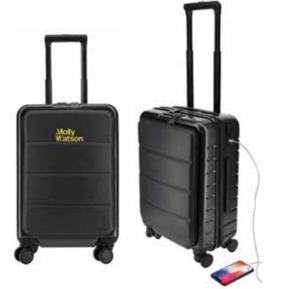

### **CASHEL**

SANTHOME Cashel is a 20" Overnighter trolley bag with Iron Trolley System, Double Spin wheels, Dual TSA lock (one for main compartment and second for the front pocket), USB external charging port on the outside and a laptop compartment. Now go on your business trips in style and comfort with this lavish looking trolley bag.