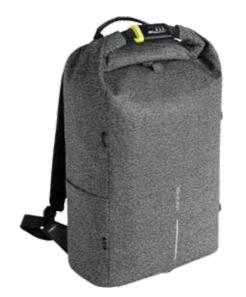

**BOBBY URBAN LITE** 

The Bobby Urban Lite anti-theft backpack is the perfect travel companion. The backpack can be completely closed by rolling up the main compartment and locking it with the steel reinforced combination lock. This function can also be used to lock the bag around a fixed object. There are hidden pockets on the backside and in the shoulder strap for cards, with RFID protection. The bag comes with a side water bottle pocket and detachable elastic net for your sports equipment. While on the inside there are padded compartments for a 15.6" laptop, tablet up to 12.9" and mesh pockets for your other belongings. Registered design®