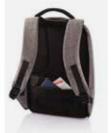

### **BOBBY ELLE**

The Bobby Elle is not just a fashionable backpack, it also protects you from getting pickpocketed. With hidden zippers there is no way of getting into the backpack while carrying it. However strategically placed hidden pockets on the back of the backpack will give you as user easy access to smaller items when needed. The front of the backpack is protected with a PP board inside which will prevent thieves from cutting through the backpack and reflective strips on the front will ensure your night safety. This backpack will make sure your belongings will stay safe while keeping it fashionable. Registered design®