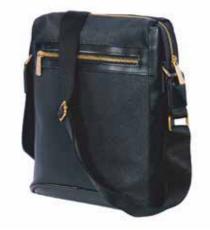

### **ORLANDO**

SANTHOME Orlando is a briefcase made from premium grained genuine leather. The sleek, structured design is perfectly proportioned to carry by your side and it stands upright on flat surfaces for easy loading of documents and tech devices.