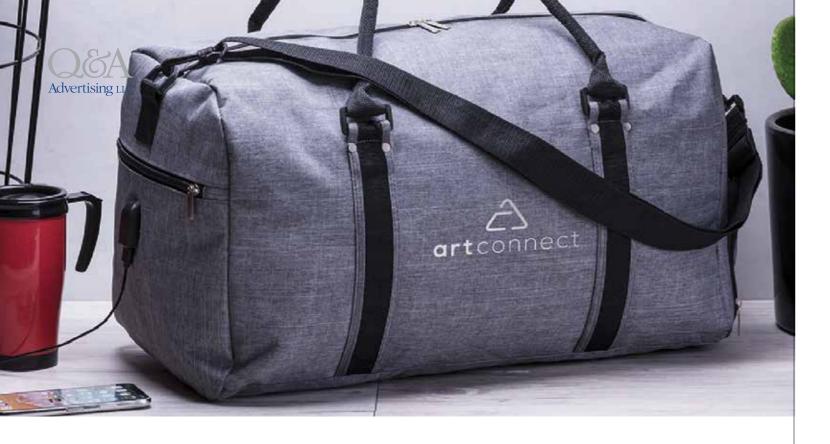

### **LYSS**

GIFTOLOGY Lyss is a 600D polyester duffle bag which offers a lot of space for you to fill in all your items to carry for your trip. On the outside, it features 2 net pockets on the sides which gives you easy access to your belongings along with a pocket on the front of the bag. This value bag is sure to fulfil your advertising motive.