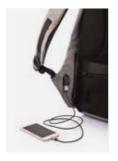

### **BOBBY ELLE**

The Bobby Elle is not just a fashionable backpack, it also protects you from getting pickpocketed. With hidden zippers there is no way of getting into the backpack while carrying it. However strategically placed hidden pockets on the back of the backpack will give you as user easy access to smaller items when needed. The front of the backpack is protected with a PP board inside which will prevent thieves from cutting through the backpack and reflective strips on the front will ensure your night safety. This backpack will make sure your belongings will stay safe while keeping it fashionable. Registered design®