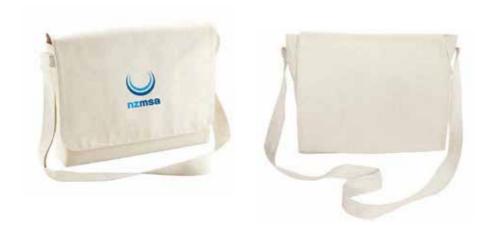

### **XINTIN**

GIFTOLOGY Xintin is an essential messenger bag with one main compartment having a laptop pocket and one compartment on the front to store small and easy to access items. It is made from a combination of 2 materials. It also consists of leather zipper pullers.

### **XINOQUE**

GIFTOLOGY Xinoque Essential messenger bag made from snow polyester and consisting of one main padded laptop compartment, two pockets on the front to access small and useful things easily and adjustable shoulder strap.