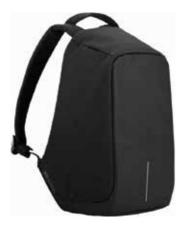

### **BOBBY**

XDDESIGN Every day 400,000 pick pocket incidents occur worldwide. Never worry about this happening to you with this Bobby anti-theft backpack! It's made out of high quality polyester and has reflective prints for your night safety. On the outside it ha many hidden pockets for easy commuting. While on the inside there are padded compartments for a 15.6" laptop, tablet up to 10" and all your other belongings. Registered design®

### **BOBBY XL**

XDDESIGN Every day 400,000 pick pocket incidents occur worldwide. Never worry about this happening to you with this Bobby anti-theft backpack! It's made out of high quality polyester and has reflective prints for your night safety. On the outside it ha many hidden pockets for easy commuting. While on the inside there are padded compartments for a 17" laptop, tablet up to 12.9" and all your other belongings. Registered design®