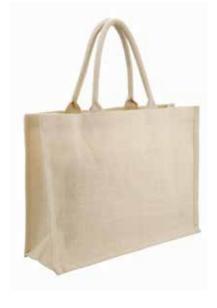

### **COLMA**

Eco-friendly bag in highly resistant bamboo fibers with 70cm, long handles and stitched finishing. Takes up to 10kg weight. 105gsm.