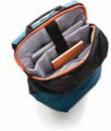

### **BOBBY ELLE**

The Bobby Elle is not just a fashionable backpack, it also protects you from getting pickpocketed. With hidden zippers there is no way of getting into the backpack while carrying it. However strategically placed hidden pockets on the back of the backpack will give you as user easy access to smaller items when needed. The front of the backpack is protected with a PP board inside which will prevent thieves from cutting through the backpack and reflective strips on the front will ensure your night safety. This backpack will make sure your belongings will stay safe while keeping it fashionable. Registered design®