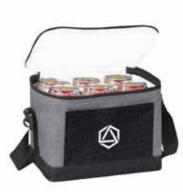

### **KARELI**

SANTHOME Deluxe waterproof cooler bag made from wear resistant Tarpaulin material. The 6mm PE foam ensures that the insulation stays for longer. Now enjoy your weekends with your loved ones in style!