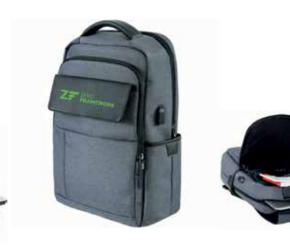

### **BOBBY URBAN**

XDDESIGN The Bobby Urban anti-theft cut-proof backpack is your safest travel companion yet. It's made of high quality anti-cut fabric and the main compartment can be completely locked with the steel reinforced combination lock. This function can also be used to lock the bag around a fixed object. There are hidden pockets on the backside and in the shoulder strap for cards, with RFID protection. The bag comes with a side water bottle pocket and detachable elastic net for your sports equipment. While on the inside there are padded compartments for a 15.6" laptop, tablet up to 12.9" and mesh pockets for your other belongings. Registered design®