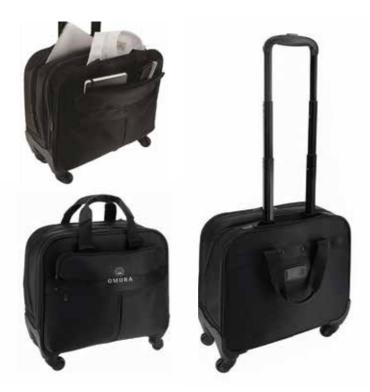

### **OVERONN**

SANTHOME 17", 2 Wheel trolley made from high quality and durable, dual tone catonic fabric to keep your laptop safe and all your accessories organized. This computer case accommodates a laptop up to 16 inches and contains compartments for cords and a roomy compartment for files and other work necessities. A seperate compartment provides space for keeping your clothes for an overnight travel. It comes complete with a telescopic handle and two heavy duty wheels that removes pressure from your back and allows you to roll the case along with ease through a bustling airport or hotel lobby.

### **CARYONN**

SANTHOME 17", 4 wheel Trolley bag made from high quality and durable, dual tone cationic fabric. The luggage is designed to fit in most airlines overhead compartments. Foam center garment panels gently blanket clothes to minimize wrinkling. Compact, rugged and exceptionally manoeuvrable, this trolley has multiple exterior pockets to keep boarding passes, magazines and a water bottle close at hand. Four 360° spinner wheels and a three-stage aluminum handle let you glide through the airport and down the aisle without a hitch.

### **CASHEL**

SANTHOME Cashel is a 20" Overnighter trolley bag with Iron Trolley System, Double Spin wheels, Dual TSA lock (one for main compartment and second for the front pocket), USB external charging port on the outside and a laptop compartment. Now go on your business trips in style and comfort with this lavish looking trolley bag.