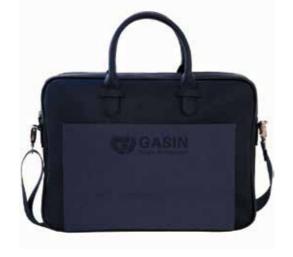

GENUINE LEATHER BRIEFCASE

**CREMONA** 

features a laptop compartment.

SANTHOME Cremona is a genuine leather office bag

with one main compartment and pockets on the front

and back. YKK best-in-class zippers used. This bag also