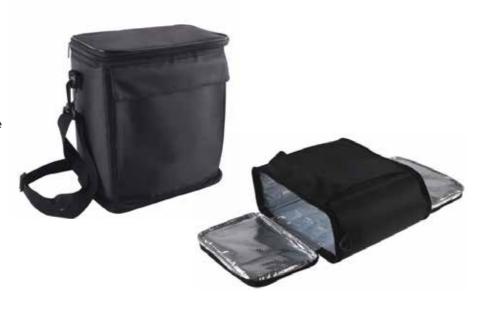

### **ZEPHYR**

- Fold the santhome lunch bag
- Place it in the freezer overnight
- In the morning, unfold the santhome lunch bag and pack your lunch
- Your lunch will stay cool and fresh for up to 9 hours