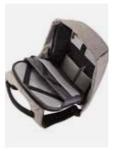

### **BOBBY ELLE**

The Bobby Elle is not just a fashionable backpack, it also protects you from getting pickpocketed. With hidden zippers there is no way of getting into the backpack while carrying it. However strategically placed hidden pockets on the back of the backpack will give you as user easy access to smaller items when needed. The front of the backpack is protected with a PP board inside which will prevent thieves from cutting through the backpack and reflective strips on the front will ensure your night safety. This backpack will make sure your belongings will stay safe while keeping it fashionable. Registered design®