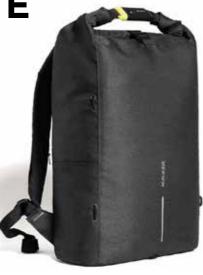

### **BOBBY URBAN**

XDDESIGN The Bobby Urban anti-theft cut-proof backpack is your safest travel companion yet. It's made of high quality anti-cut fabric and the main compartment can be completely locked with the steel reinforced combination lock. This function can also be used to lock the bag around a fixed object. There are hidden pockets on the backside and in the shoulder strap for cards, with RFID protection. The bag comes with a side water bottle pocket and detachable elastic net for your sports equipment. While on the inside there are padded compartments for a 15.6" laptop, tablet up to 12.9" and mesh pockets for your other belongings. Registered design®

**BOBBY URBAN LITE** 

The Bobby Urban Lite anti-theft backpack is the perfect travel companion. The backpack can be completely closed by rolling up the main compartment and locking it with the steel reinforced combination lock. This function can also be used to lock the bag around a fixed object. There are hidden pockets on the backside and in the shoulder strap for cards, with RFID protection. The bag comes with a side water bottle pocket and detachable elastic net for your sports equipment. While on the inside there are padded compartments for a 15.6" laptop, tablet up to 12.9" and mesh pockets for your other belongings. Registered design®