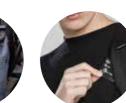

### **BOBBY ELLE**

The Bobby Elle is not just a fashionable backpack, it also protects you from getting pickpocketed. With hidden zippers there is no way of getting into the backpack while carrying it. However strategically placed hidden pockets on the back of the backpack will give you as user easy access to smaller items when needed. The front of the backpack is protected with a PP board inside which will prevent thieves from cutting through the backpack and reflective strips on the front will ensure your night safety. This backpack will make sure your belongings will stay safe while keeping it fashionable. Registered design®