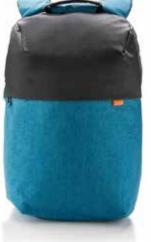

### **CULLY**

GIFTOLOGY Compact and lightweight standard 600D two tone polyester backpack with synthetic leather base for everyday journeys. With an easy access front zipper pocket, it's your ideal travel companion.