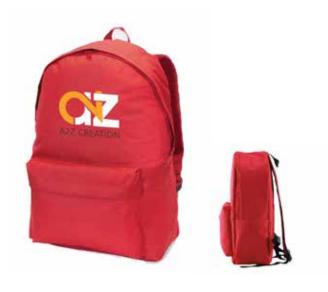

ather reinforcement in matching color.





NON WOVEN BAGS

### **LUKAOK**





### NONWOA SOLID





### NONWOA EDGE





m | qnahelpdesk@gmail.com

www.qnaadv.com



## Q&A Advertising LLC

#### **GIFTOLOGY BACKPACKS**



### **CULLY**

GIFTOLOGY Compact and lightweight standard 600D two tone polyester backpack with synthetic leather base for everyday journeys. With an easy access front zipper pocket, it's your ideal travel companion.





### **KLOTEN**

GIFTOLOGY Basic 600D polyester backpack with zippered main & front compartment and adjustable shoulder straps.



### **KADIE**

GIFTOLOGY Kadie is a basic backpack with one main compartment and two compartments on the front to keep small and easy to access items. Its padded back and shoulder straps makes it very comfortable to use.





### **SELFOSS**

GIFTOLOGY Great value promotional backpack made from 600 D polyester. Consisting of Zipper main compartment, front compartment and adjustable shoulder straps.





#### Q&A Advertising LLC

#### LAPTOP BACKPACKS









### **ECOLAP**

- · Light-weight, blind stitching
- · High quality microfiber material
- Aluminium fittings
- Pockets for mobile, pen & cards
- Two compartments more space

### **DUNEDIN**

Rectangular backpack made of resistant 600D polyester with elegant black finish. With back padding and shoulder straps, Including a padded inside compartment for laptops up to 15 inches, plus a built-in headphones output.



### SMART BACKPACKS





### **EXVAC**

SANTHOME Exvac is a backpack made from a combination of high quality polyester and artificial leather. It