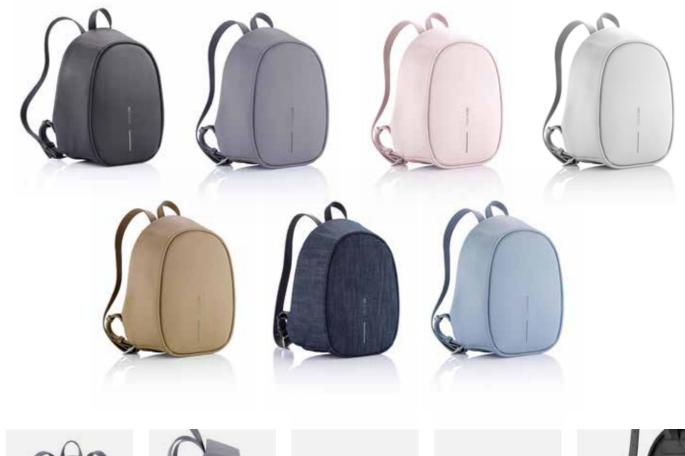

### **BOBBY ELLE**

The Bobby Elle is not just a fashionable backpack, it also protects you from getting pickpocketed. With hidden zippers there is no way of getting into the backpack while carrying it. However strategically placed hidden pockets on the back of the backpack will give you as user easy access to smaller items when needed. The front of the backpack is protected with a PP board inside which will prevent thieves from cutting through the backpack and reflective strips on the front will ensure your night safety. This backpack will make sure your belongings will stay safe while keeping it fashionable. Registered design®