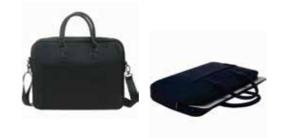

### **MENBAC**

Menbac is a classy office bag for men. It has an inner compartment for laptops upto 15.4" and two pockets on front and one on back to keep articles that require easy access. Its trendy design gives the user the style needed to create the perfect first impression in an important meeting.