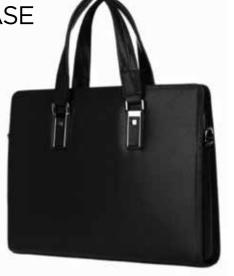

### **ORLANDO**

SANTHOME Orlando is a briefcase made from premium grained genuine leather. The sleek, structured design is perfectly proportioned to carry by your side and it stands upright on flat surfaces for easy loading of documents and tech devices.