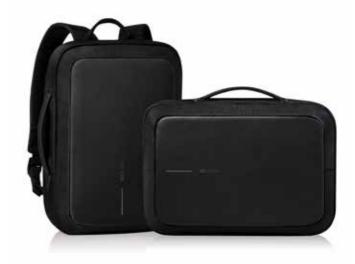

### **BOBBY BIZZ**

XDDESIGN Bobby Bizz is the best Business Backpack + Briefcase. It is an Anti-theft backpack with a number of edge cutting features that makes you love this bag. It is one of the most funded projects on Kickstarter.