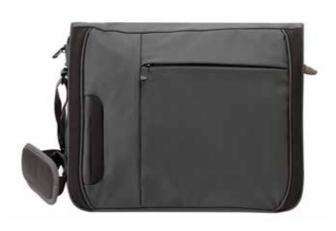

### **ORLANDO**

SANTHOME Orlando is a briefcase made from premium grained genuine leather. The sleek, structured design is perfectly proportioned to carry by your side and it stands upright on flat surfaces for easy loading of documents and tech devices.