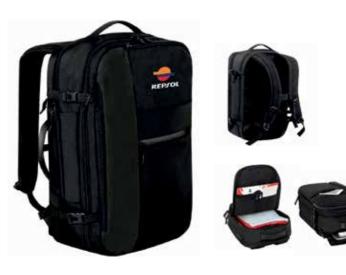

XXL WEEKEND TRAVEL BACKPACK

SWISS PEAK This carry-on travel backpack is intended for overnight or weekend trips. It's designed with a padded 17" laptop compartment to protect your device. This style has the capacity of a trolley without the weight of the wheels and handle, plus using a backpack makes you more mobile, hands-free and simplifies your travel experience. Leave your wheels at home and travel easily. Including trolley strap, water bottle side pocket and USB output. Top quick access pocket, front zippered pocket and RFID protected pockets.