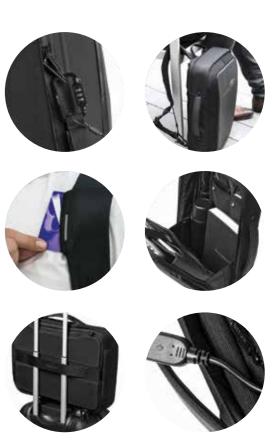

### **BOBBY URBAN**

XDDESIGN The Bobby Urban anti-theft cut-proof backpack is your safest travel companion yet. It's made of high quality anti-cut fabric and the main compartment can be completely locked with the steel reinforced combination lock. This function can also be used to lock the bag around a fixed object. There are hidden pockets on the backside and in the shoulder strap for cards, with RFID protection. The bag comes with a side water bottle pocket and detachable elastic net for your sports equipment. While on the inside there are padded compartments for a 15.6" laptop, tablet up to 12.9" and mesh pockets for your other belongings. Registered design®

**BOBBY URBAN LITE** 

The Bobby Urban Lite anti-theft backpack is the perfect travel companion. The backpack can be completely closed by rolling up the main compartment and locking it with the steel reinforced combination lock. This function can also be used to lock the bag around a fixed object. There are hidden pockets on the backside and in the shoulder strap for cards, with RFID protection. The bag comes with a side water bottle pocket and detachable elastic net for your sports equipment. While on the inside there are padded compartments for a 15.6" laptop, tablet up to 12.9" and mesh pockets for your other belongings. Registered design®