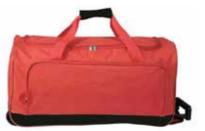

### **OVERONN**

SANTHOME 17", 2 Wheel trolley made from high quality and durable, dual tone catonic fabric to keep your laptop safe and all your accessories organized. This computer case accommodates a laptop up to 16 inches and contains compartments for cords and a roomy compartment for files and other work necessities. A seperate compartment provides space for keeping your clothes for an overnight travel. It comes complete with a telescopic handle and two heavy duty wheels that removes pressure from your back and allows you to roll the case along with ease through a bustling airport or hotel lobby.

### **CARYONN**

SANTHOME 17", 4 wheel Trolley bag made from high quality and durable, dual tone cationic fabric. The luggage is designed to fit in most airlines overhead compartments. Foam center garment panels gently blanket clothes to minimize wrinkling. Compact, rugged and exceptionally manoeuvrable, this trolley has multiple exterior pockets to keep boarding passes, magazines and a water bottle close at hand. Four 360° spinner wheels and a three-stage aluminum handle let you glide through the airport and down the aisle without a hitch.

### **CASHEL**

SANTHOME Cashel is a 20" Overnighter trolley bag with Iron Trolley System, Double Spin wheels, Dual TSA lock (one for main compartment and second for the front pocket), USB external charging port on the outside and a laptop compartment. Now go on your business trips in style and comfort with this lavish looking trolley bag.