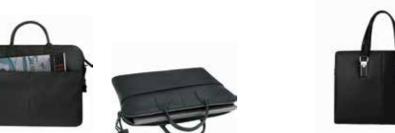

GENUINE LEATHER BRIEFCASE

**CREMONA** 

features a laptop compartment.

SANTHOME Cremona is a genuine leather office bag

with one main compartment and pockets on the front

and back. YKK best-in-class zippers used. This bag also