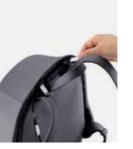

### **BOBBY ELLE**

The Bobby Elle is not just a fashionable backpack, it also protects you from getting pickpocketed. With hidden zippers there is no way of getting into the backpack while carrying it. However strategically placed hidden pockets on the back of the backpack will give you as user easy access to smaller items when needed. The front of the backpack is protected with a PP board inside which will prevent thieves from cutting through the backpack and reflective strips on the front will ensure your night safety. This backpack will make sure your belongings will stay safe while keeping it fashionable. Registered design®