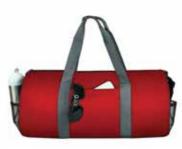

# SLZ SPORTS BAG

SLAZENGER sports bag made perfect for athletes and sportsmen who need to protect their gear from a muddy field, rainy day or wet locker room floor. Multi-utility bag with extra pockets to handle additional sports gear.