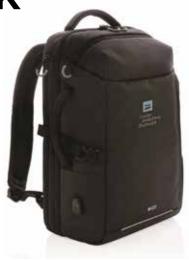

### **TRAVAC**

SANTHOME Travac is a 20"backpack made from high quality polyester and a traveler's essential boasting ample storage, comfort and innovative technology. Designed with regular travellers, business men and weekend adventurers in mind it boasts a zip-away spacer mesh ventilated back panel and a design that allows it to be carried comfortably like a backpack and packed like a suitcase.