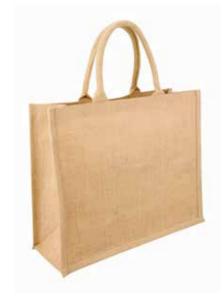

### **COLMA**

Eco-friendly bag in highly resistant bamboo fibers with 70cm, long handles and stitched finishing. Takes up to 10kg weight. 105gsm.