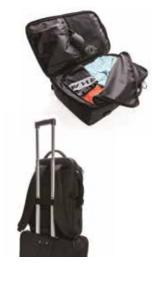

### **OVERONN**

SANTHOME 17", 2 Wheel trolley made from high quality and durable, dual tone catonic fabric to keep your laptop safe and all your accessories organized. This computer case accommodates a laptop up to 16 inches and contains compartments for cords and a roomy compartment for files and other work necessities. A seperate compartment provides space for keeping your clothes for an overnight travel. It comes complete with a telescopic handle and two heavy duty wheels that removes pressure from your back and allows you to roll the case along with ease through a bustling airport or hotel lobby.

### **CARYONN**

SANTHOME 17", 4 wheel Trolley bag made from high quality and durable, dual tone cationic fabric. The luggage is designed to fit in most airlines overhead compartments. Foam center garment panels gently blanket clothes to minimize wrinkling. Compact, rugged and exceptionally manoeuvrable, this trolley has multiple exterior pockets to keep boarding passes, magazines and a water bottle close at hand. Four 360° spinner wheels and a three-stage aluminum handle let you glide through the airport and down the aisle without a hitch.