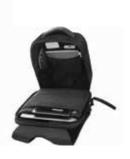

### **BOBBY**

XDDESIGN Every day 400,000 pick pocket incidents occur worldwide. Never worry about this happening to you with this Bobby anti-theft backpack! It's made out of high quality polyester and has reflective prints for your night safety. On the outside it ha many hidden pockets for easy commuting. While on the inside there are padded compartments for a 15.6" laptop, tablet up to 10" and all your other belongings. Registered design®