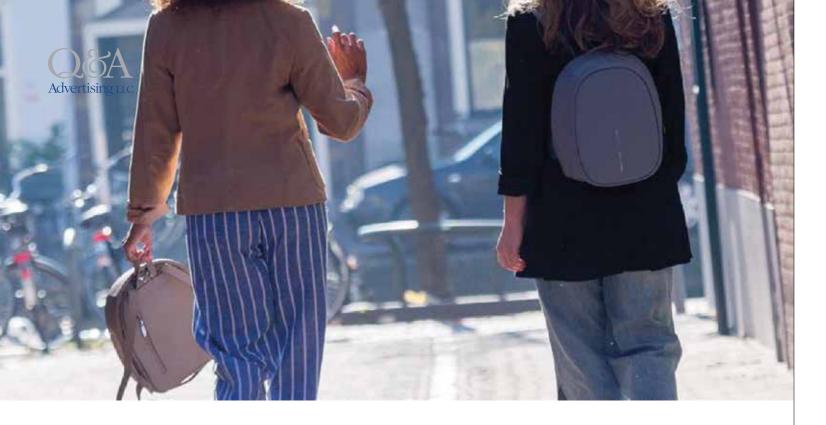

### **BOBBY ELLE**

The Bobby Elle is not just a fashionable backpack, it also protects you from getting pickpocketed. With hidden zippers there is no way of getting into the backpack while carrying it. However strategically placed hidden pockets on the back of the backpack will give you as user easy access to smaller items when needed. The front of the backpack is protected with a PP board inside which will prevent thieves from cutting through the backpack and reflective strips on the front will ensure your night safety. This backpack will make sure your belongings will stay safe while keeping it fashionable. Registered design®