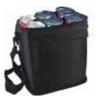

### **FOLFUD**

- Perfect for lunches, picnics and more
- Folds flat to save freezer space
- Keeps food, beverages cold & fresh upto 6 hours