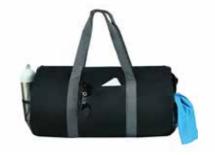

# SLZ SPORTS BAG

SLAZENGER sports bag made perfect for athletes and sportsmen who need to protect their gear from a muddy field, rainy day or wet locker room floor. Multi-utility bag with extra pockets to handle additional sports gear.