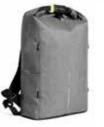

**BOBBY URBAN LITE** 

The Bobby Urban Lite anti-theft backpack is the perfect travel companion. The backpack can be completely closed by rolling up the main compartment and locking it with the steel reinforced combination lock. This function can also be used to lock the bag around a fixed object. There are hidden pockets on the backside and in the shoulder strap for cards, with RFID protection. The bag comes with a side water bottle pocket and detachable elastic net for your sports equipment. While on the inside there are padded compartments for a 15.6" laptop, tablet up to 12.9" and mesh pockets for your other belongings. Registered design®