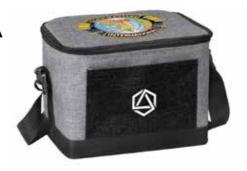

### **KARELI**

SANTHOME Deluxe waterproof cooler bag made from wear resistant Tarpaulin material. The 6mm PE foam ensures that the insulation stays for longer. Now enjoy your weekends with your loved ones in style!