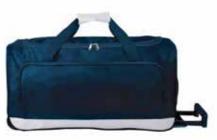

### **OVERONN**

SANTHOME 17", 2 Wheel trolley made from high quality and durable, dual tone catonic fabric to keep your laptop safe and all your accessories organized. This computer case accommodates a laptop up to 16 inches and contains compartments for cords and a roomy compartment for files and other work necessities. A seperate compartment provides space for keeping your clothes for an overnight travel. It comes complete with a telescopic handle and two heavy duty wheels that removes pressure from your back and allows you to roll the case along with ease through a bustling airport or hotel lobby.

### **CARYONN**

SANTHOME 17", 4 wheel Trolley bag made from high quality and durable, dual tone cationic fabric. The luggage is designed to fit in most airlines overhead compartments. Foam center garment panels gently blanket clothes to minimize wrinkling. Compact, rugged and exceptionally manoeuvrable, this trolley has multiple exterior pockets to keep boarding passes, magazines and a water bottle close at hand. Four 360° spinner wheels and a three-stage aluminum handle let you glide through the airport and down the aisle without a hitch.

### **CASHEL**

SANTHOME Cashel is a 20" Overnighter trolley bag with Iron Trolley System, Double Spin wheels, Dual TSA lock (one for main compartment and second for the front pocket), USB external charging port on the outside and a laptop compartment. Now go on your business trips in style and comfort with this lavish looking trolley bag.