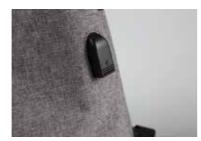

### **BOBBY URBAN**

XDDESIGN The Bobby Urban anti-theft cut-proof backpack is your safest travel companion yet. It's made of high quality anti-cut fabric and the main compartment can be completely locked with the steel reinforced combination lock. This function can also be used to lock the bag around a fixed object. There are hidden pockets on the backside and in the shoulder strap for cards, with RFID protection. The bag comes with a side water bottle pocket and detachable elastic net for your sports equipment. While on the inside there are padded compartments for a 15.6" laptop, tablet up to 12.9" and mesh pockets for your other belongings. Registered design®