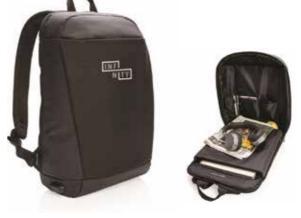

### **BOBBY**

XDDESIGN Every day 400,000 pick pocket incidents occur worldwide. Never worry about this happening to you with this Bobby anti-theft backpack! It's made out of high quality polyester and has reflective prints for your night safety. On the outside it ha many hidden pockets for easy commuting. While on the inside there are padded compartments for a 15.6" laptop, tablet up to 10" and all your other belongings. Registered design®

### **BOBBY XL**

XDDESIGN Every day 400,000 pick pocket incidents occur worldwide. Never worry about this happening to you with this Bobby anti-theft backpack! It's made out of high quality polyester and has reflective prints for your night safety. On the outside it ha many hidden pockets for easy commuting. While on the inside there are padded compartments for a 17" laptop, tablet up to 12.9" and all your other belongings. Registered design®