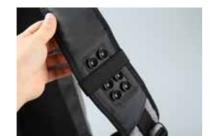

### **BOBBY URBAN**

XDDESIGN The Bobby Urban anti-theft cut-proof backpack is your safest travel companion yet. It's made of high quality anti-cut fabric and the main compartment can be completely locked with the steel reinforced combination lock. This function can also be used to lock the bag around a fixed object. There are hidden pockets on the backside and in the shoulder strap for cards, with RFID protection. The bag comes with a side water bottle pocket and detachable elastic net for your sports equipment. While on the inside there are padded compartments for a 15.6" laptop, tablet up to 12.9" and mesh pockets for your other belongings. Registered design®

**BOBBY URBAN LITE** 

The Bobby Urban Lite anti-theft backpack is the perfect travel companion. The backpack can be completely closed by rolling up the main compartment and locking it with the steel reinforced combination lock. This function can also be used to lock the bag around a fixed object. There are hidden pockets on the backside and in the shoulder strap for cards, with RFID protection. The bag comes with a side water bottle pocket and detachable elastic net for your sports equipment. While on the inside there are padded compartments for a 15.6" laptop, tablet up to 12.9" and mesh pockets for your other belongings. Registered design®