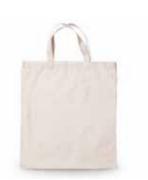

### **COLMA**

Eco-friendly bag in highly resistant bamboo fibers with 70cm, long handles and stitched finishing. Takes up to 10kg weight. 105gsm.

### **BRAWLEY**

Bag made from 100% organic cotton material with natural color finish. With reinforced short handles of 35cm in green color, gussets and stitched finishing. Takes up to 9kg weight. 145gsm.

### **BREA**

Bag made from 100% cotton material and in combination of body of natural color and handles in a varied range of bright tones. With 70cm long handles and stitched finishing. Takes up to 7kg of weight. 105 gsm.

### **BLYTHE**

Bag in 100% cotton material with natural color finish. With short handles of 35cm and stitched finishing. Takes up to 7kg of weight. 105gsm.