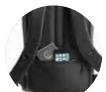

### **BOBBY URBAN**

XDDESIGN The Bobby Urban anti-theft cut-proof backpack is your safest travel companion yet. It's made of high quality anti-cut fabric and the main compartment can be completely locked with the steel reinforced combination lock. This function can also be used to lock the bag around a fixed object. There are hidden pockets on the backside and in the shoulder strap for cards, with RFID protection. The bag comes with a side water bottle pocket and detachable elastic net for your sports equipment. While on the inside there are padded compartments for a 15.6" laptop, tablet up to 12.9" and mesh pockets for your other belongings. Registered design®

**BOBBY URBAN LITE** 

The Bobby Urban Lite anti-theft backpack is the perfect travel companion. The backpack can be completely closed by rolling up the main compartment and locking it with the steel reinforced combination lock. This function can also be used to lock the bag around a fixed object. There are hidden pockets on the backside and in the shoulder strap for cards, with RFID protection. The bag comes with a side water bottle pocket and detachable elastic net for your sports equipment. While on the inside there are padded compartments for a 15.6" laptop, tablet up to 12.9" and mesh pockets for your other belongings. Registered design®