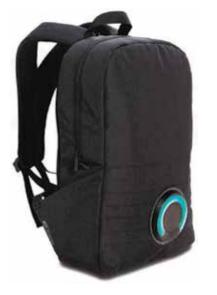

### **PARTY**

XDDESIGN Trendy 15" laptop backpack with removable waterproof IPX5 wireless speaker with colour changing LED. Connect your powerbank easily to the integrated USB charging port and charge your phone or tablet on the go. Simply twist and take out the speaker to place it on your desk. 5 hour playtime. Registered design®