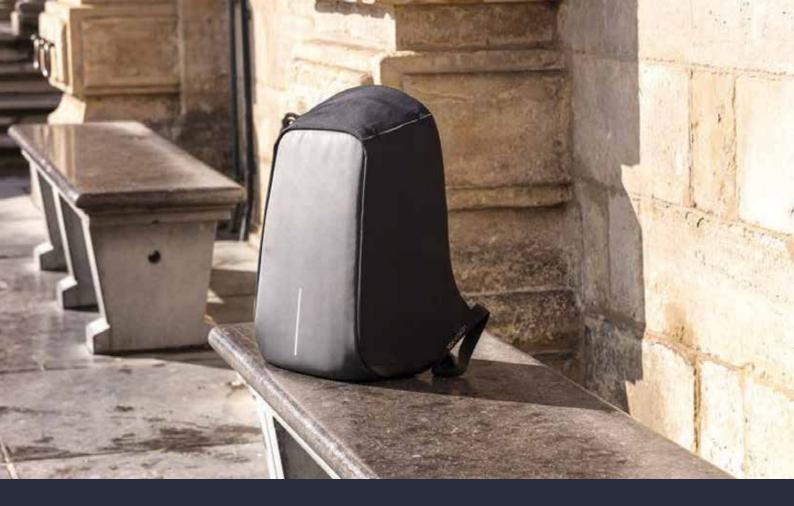

### **BOBBY ELLE**

The Bobby Elle is not just a fashionable backpack, it also protects you from getting pickpocketed. With hidden zippers there is no way of getting into the backpack while carrying it. However strategically placed hidden pockets on the back of the backpack will give you as user easy access to smaller items when needed. The front of the backpack is protected with a PP board inside which will prevent thieves from cutting through the backpack and reflective strips on the front will ensure your night safety. This backpack will make sure your belongings will stay safe while keeping it fashionable. Registered design®