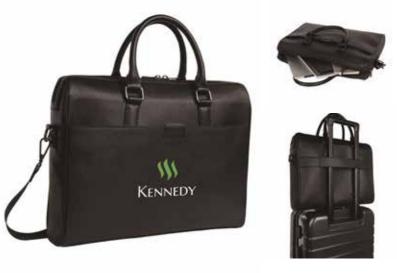

### **MENBAC**

Menbac is a classy office bag for men. It has an inner compartment for laptops upto 15.4" and two pockets on front and one on back to keep articles that require easy access. Its trendy design gives the user the style needed to create the perfect first impression in an important meeting.