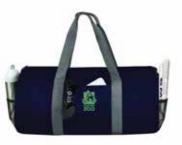

# SLZ SPORTS BAG

SLAZENGER sports bag made perfect for athletes and sportsmen who need to protect their gear from a muddy field, rainy day or wet locker room floor. Multi-utility bag with extra pockets to handle additional sports gear.