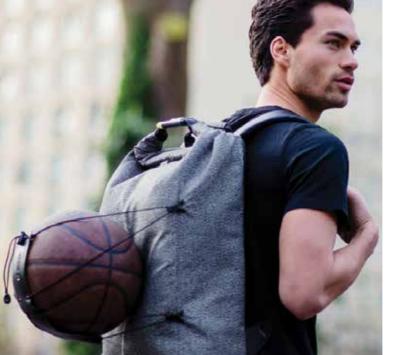

etting pickpocketed. With hidden zippers there is no way of getting into the backpack while carrying it. However strategically placed hidden pockets on the back of the backpack will give you as user easy access to smaller items when needed. The front of the backpack is protected with a PP board inside which will prevent thieves from cutting through the backpack and reflective strips on the front will ensure your night safety. This backpack will make sure your belongings will stay safe while keeping it fashionable. Registered design®





















### **BOBBY BIZZ**

XDDESIGN Bobby Bizz is the best Business Backpack + Briefcase. It is an Anti-theft backpack with a number of edge cutting features that makes you love this bag. It is one of the most funded projects on Kickstarter.









### **BOBBY URBAN**

XDDESIGN The Bobby Urban anti-theft cut-proof backpack is your safest travel companion yet. It's made of high quality anti-cut fabric and the main compartment can be completely locked with the steel reinforced combination lock. This function can also be used to lock the bag around a fixed object. There are hidden pockets on the backside and in the shoulder strap for cards, with RFID protection. The bag comes with a side water bottle pocket and detachable elastic net for your sports equipment. While on the inside there are padded compartments for a 15.6" laptop, tablet up to 12.9" and mesh pockets for your other belongings. Registered design®

**BOBBY URBAN LITE** 

The Bobby Urban Lite anti-theft backpack is the perfect travel companion. The backpack can be complet