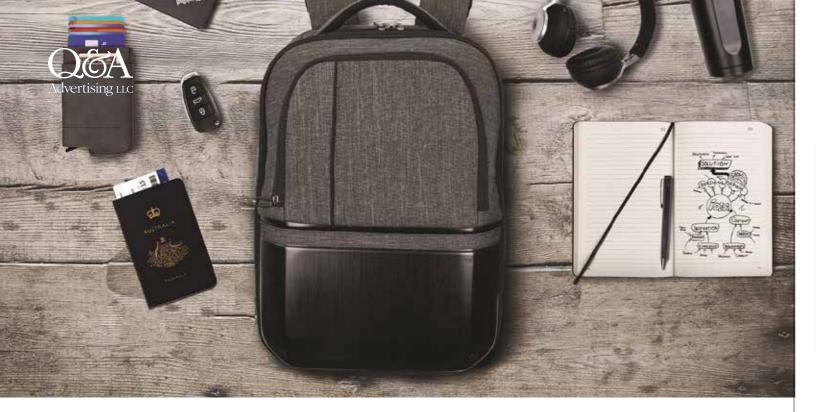

ery day 400,000 pick pocket incidents occur worldwide. Never worry about this happening to you with this Bobby anti-theft backpack! It's made out of high quality polyester and has reflective prints for your night safety. On the outside it ha many hidden pockets for easy commuting. While on the inside there are padded compartments for a 17" laptop, tablet up to 12.9" and all your other belongings. Registered design®















#### XDDESIGN BACKPACKS

### **PARTY**

XDDESIGN Trendy 15" laptop backpack with removable waterproof IPX5 wireless speaker with colour changing LED. Connect your powerbank easily to the integrated USB charging port and charge your phone or tablet on the go. Simply twist and take out the speaker to place it on your desk. 5 hour playtime. Registered design®











### **DRANCY**

SANTHOME Drancy is a moulded backpack with a 15" laptop compartment, a large main compartment to keep all your important stuff and a quick access front compartment to keep other gear. Back strap allows for the bag to be securely attached to a trolley.









#### SANTHOME BACKPACKS







### **ROSARIO**

SANTHOME Rosario is an attractive backpack that looks professional, stylish, and comfortable to wear all-day long. It has one main compartment and pockets on the front & back to keep your essentials. An external USB allows you to charge your phone outside while keeping the power bank (not included) inside. Pocket on the shoulder strap allows you to your dailyuse quick access cards for convenient use. Reflective tapes on the front and the back makes sure the bag is vi