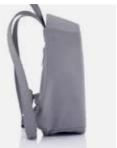

### **BOBBY ELLE**

The Bobby Elle is not just a fashionable backpack, it also protects you from getting pickpocketed. With hidden zippers there is no way of getting into the backpack while carrying it. However strategically placed hidden pockets on the back of the backpack will give you as user easy access to smaller items when needed. The front of the backpack is protected with a PP board inside which will prevent thieves from cutting through the backpack and reflective strips on the front will ensure your night safety. This backpack will make sure your belongings will stay safe while keeping it fashionable. Registered design®