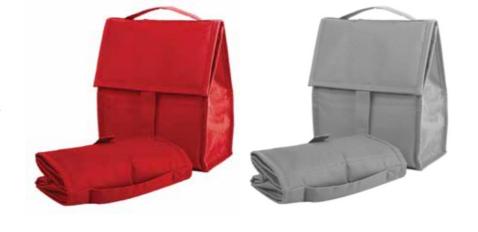

### **FOLFUD**

- Perfect for lunches, picnics and more
- Folds flat to save freezer space
- Keeps food, beverages cold & fresh upto 6 hours